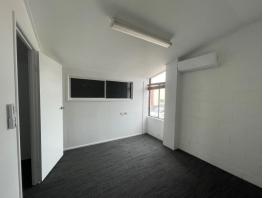

## FIRST FLOOR OFFICE WITH MAIN ROAD EXPOSURE

- ? Total area 70sqm
- ? Open plan area
- ? Multiple partitioned offices
- ? Exposure to Compton Rd
- ? Signage opportunity
- ? Kitchen
- ? Own amenities with shower
- ? Air-conditioned
- ? On-site parking
- ? Close to public transport
- ? Just minutes to major arterial roads