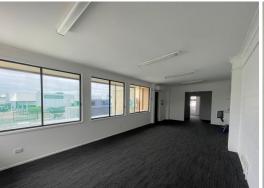

## FIRST FLOOR OFFICE WITH MAIN ROAD EXPOSURE

- ? Total area 70sqm
- ? Open plan area
- ? Multiple partitioned offices
- ? Exposure to Compton Rd
- ? Signage opportunity
- ? Kitchen
- ? Own amenities with shower
- ? Air-conditioned
- ? On-site parking
- ? Close to public transport
- ? Just minutes to major arterial roads