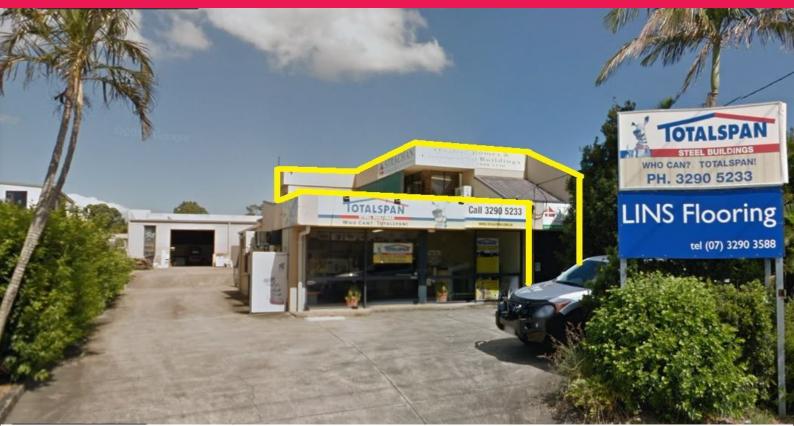

## FIRST FLOOR OFFICE WITH MAIN ROAD EXPOSURE

- ? Total area 70sqm
- ? Open plan area
- ? Multiple partitioned offices
- ? Exposure to Compton Rd
- ? Signage opportunity
- ? Kitchen
- ? Own amenities with shower
- ? Air-conditioned
- ? On-site parking
- ? Close to public transport
- ? Just minutes to major arterial roads

Underwood is located within the Brisbane Region approximately 20 kilometres Southeast of the CBD. Underwood is wi

Offices

FOR LEASE

\$30,000 PA Gross + GST (Outgoings included)

70sqm