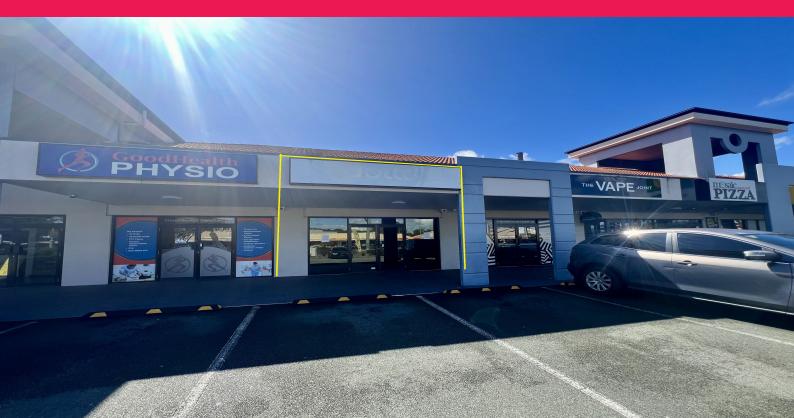

## 3/46 Bryants Road, Shailer Park QLD 4128

## **OFFICE / RETAIL**

- ? Total area 70sqm
- ? Full glass frontage overlooking Bryants Rd
- ? Modern and spacious reception area
- ? Fully air-conditioned
- ? Connected to Telstra Fibre Optic for super fast internet speed
- ? Ready for NBN connection
- ? Multiple data and power points around entire office
- ? Large server rack is installed with internal cooling fans
- ? 2 Allocated car parks and ample onsite car parking
- ? Pole signage available (3rd space both sides)
- ? Own kitchenette and toilet
- ? Customer toilets located in shopping centre
- ? 24 Hour security
- ? Other long term tenan

Retail FOR LEASE \$36,000 PA Net + Outgoings 70sqm