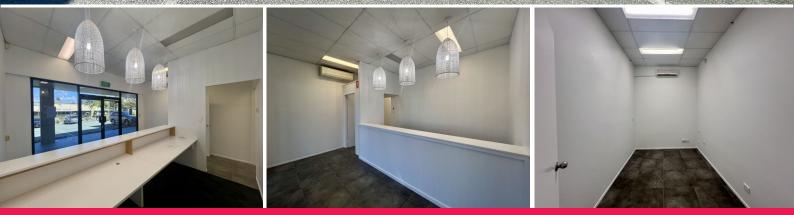

## **OFFICE / RETAIL**

- ? Total area 70sqm
- ? Full glass frontage overlooking Bryants Rd
- ? Modern and spacious reception area
- ? Fully air-conditioned
- ? Connected to Telstra Fibre Optic for super fast internet speed
- ? Ready for NBN connection
- ? Multiple data and power points around entire office
- ? Large server rack is installed with internal cooling fans
- ? 2 Allocated car parks and ample onsite car parking
- ? Pole signage available (3rd space both sides)
- ? Own kitchenette and toilet
- ? Customer toilets located in shopping centre
- ? 24 Hour security
- ? Other long term tenan