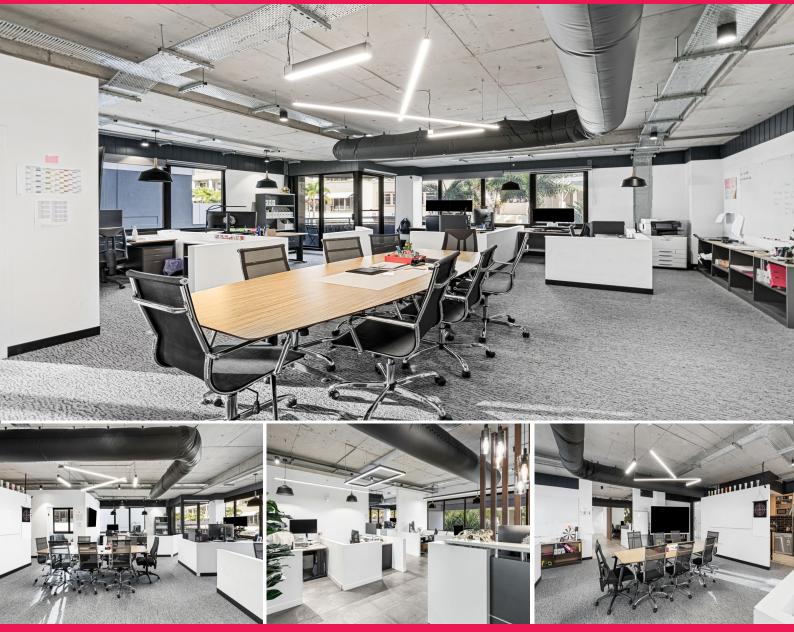

#### **KEY FEATURES INCLUDE:**

- ? Net Income: \$68,286.80\* p.a + GST + Outgoings
- ? Fully leased until May 2026 with 3 x 3 year options
- ? 189m2\* of net lettable area
- ? New fit-out, aesthetically appealing with quality fixtures and finishes
- ? Fully air-conditioned, exposed concrete ceilings and LED lighting throughout
- ? Includes a high-tech pin-coded door, built in desks, cabinetry and a near new kitchen area with storage
- ? 4 exclusive car parks licensed to the premise
- ? Male and female bathrooms amenities
- ? Central Surfers Paradise location with direct proximity to cafes, banking, food & dining and surrounding profes