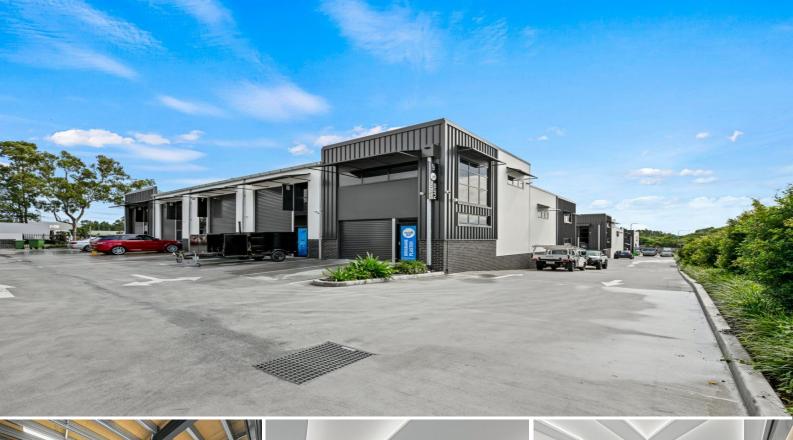

## Arguably Brisbane's Best Location! Rarely Available. 114sqm. 2 Car Spaces.

- \* First public re-sale since construction completion late 2022.
- \* Immaculate internal fit out. Corner position.
- \* 59sqm Ground floor: Warehouse area, with internal amenities.
- \* 55sqm Level 1: Fitted out office space with abundance of natural light.
  \* Electric Roller Door, 3 phase power (pre-wired), air conditioning, glass
- entrance door.
- $^{\ast}$  Immediate access to Gateway Motorway & short drive to Pacific Motorway M1.
- \* Clear instructions to sell immediately. Vacant possession basis available.
- Industrial FOR SALE Offers to Purchase 114sqm