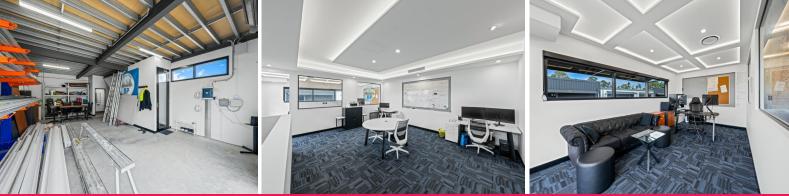

## Arguably Brisbane's Best Location! Rarely Available. 114sqm. 2 Car Spaces.

- \* First public re-sale since construction completion late 2022.
- \* Immaculate internal fit out. Corner position.
- \* 59sqm Ground floor: Warehouse area, with internal amenities.
- \* 55sqm Level 1: Fitted out office space with abundance of natural light.
  \* Electric Roller Door, 3 phase power (pre-wired), air conditioning, glass
- entrance door.
- $^{\ast}$  Immediate access to Gateway Motorway & short drive to Pacific Motorway M1.
- \* Clear instructions to sell immediately. Vacant possession basis available.
- Industrial FOR SALE Offers to Purchase 114sqm