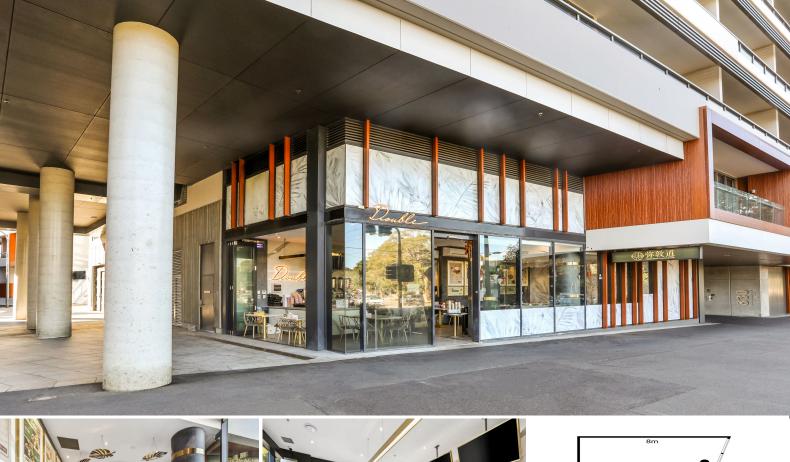

## 1/830 Bourke Street, Waterloo NSW 2017

## **Commercial Premises in Thriving Urban Precinct**

Currently leased to http://thedouble.com.au/, this commercial premises offers a prime corner position beneath the acclaimed Divercity residential village. Set amid specialty stores and hip eateries, the premises offers suitability for a variety of purposes with high visibility to foot and car traffic. On the fringe of the city, the shop is handily placed only a short walk from Green Square Station and bus links.

- ? Ground floor shop comprising 96sqm\* plus one (1) parking space
- ? Ideal for retail or specialty store
- ? Exhaust provisions & grease trap offers food suitability
- ? Glass frontage includes full height stacked glass doors
- ? Cement your position in the thriving heart of Waterloo