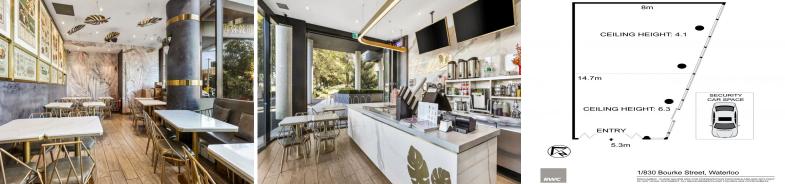

- ? Ground floor shop comprising 96sqm\* plus one (1) parking space
- ? Ideal for retail or specialty store
- ? Exhaust provisions & grease trap offers food suitability
- ? Glass frontage includes full height stacked glass doors
- ? Cement your position in the thriving heart of Waterloo