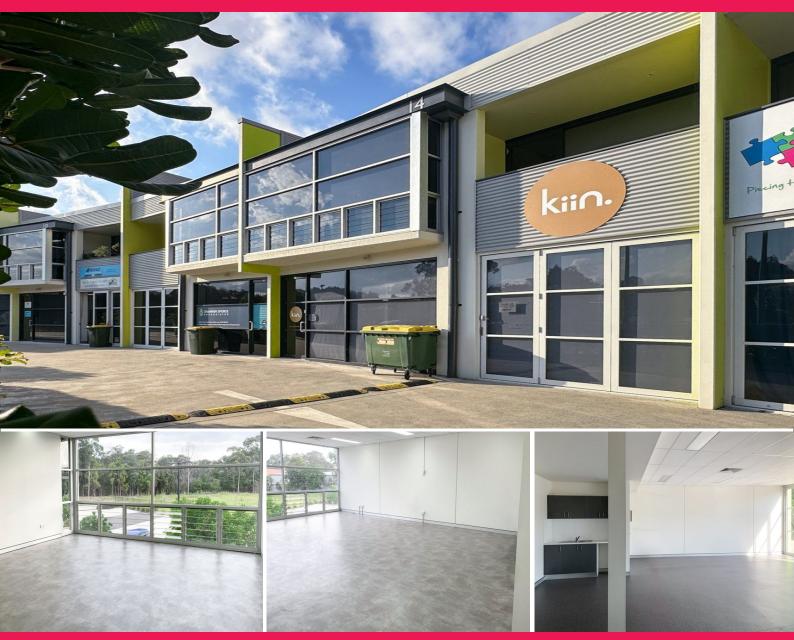

## Unit 14/19 Reliance Drive, Tuggerah NSW 2259

## Ideal Office and / or Showroom with Panel Door!

Located in the Central Coast's Premier Business Park, Tuggerah Business Park, this exclusive suite has outstanding parking and access plus quality amenities on each floor.

A panel lift roller door allows for seamless access from the loading zone to the ground floor storage and showroom or office area, and the top floor has a small balcony as well as all of the detailed inclusions you need for IT and power to service up to five or six workstations.