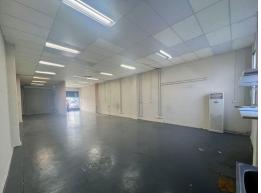

## RETAIL / SHOWROOM / OFFICE / WAREHOUSE

- ? Total area 140sqm
- ? Excellent exposure to Compton Road
- ? Fascia signage available
- ? Roller door access
- ? Customer and staff parking
- ? 3 Phase power
- ? Kitchenette and air-conditioning
- ? Just minutes from major arterial roads

Retail

FOR LEASE

140sqm