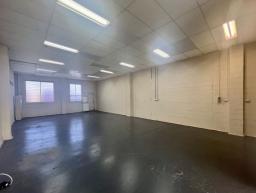

## RETAIL / SHOWROOM / OFFICE / WAREHOUSE

- ? Total area 140sqm
- ? Excellent exposure to Compton Road
- ? Fascia signage available
- ? Roller door access
- ? Customer and staff parking
- ? 3 Phase power
- ? Kitchenette and air-conditioning
- ? Just minutes from major arterial roads

Retail

FOR LEASE

140sqm