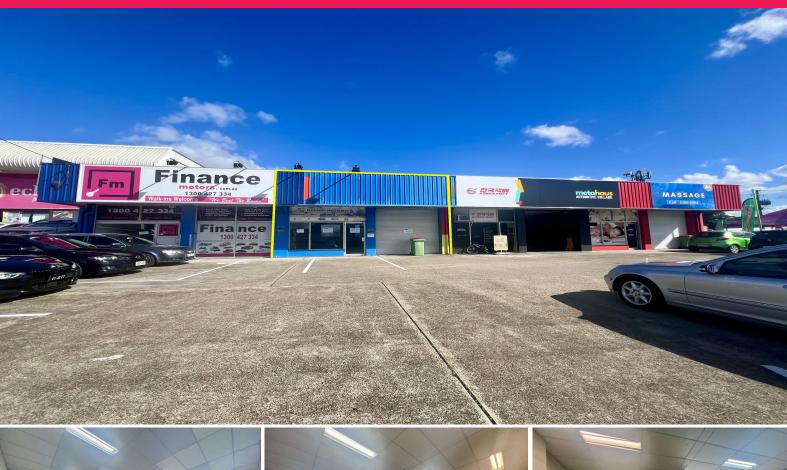

## RETAIL / SHOWROOM / OFFICE / WAREHOUSE

- ? Total area 140sqm
- ? Excellent exposure to Compton Road
- ? Fascia signage available
- ? Roller door access
- ? Customer and staff parking
- ? 3 Phase power
- ? Kitchenette and air-conditioning
- ? Just minutes from major arterial roads

Retail

FOR LEASE

140sqm