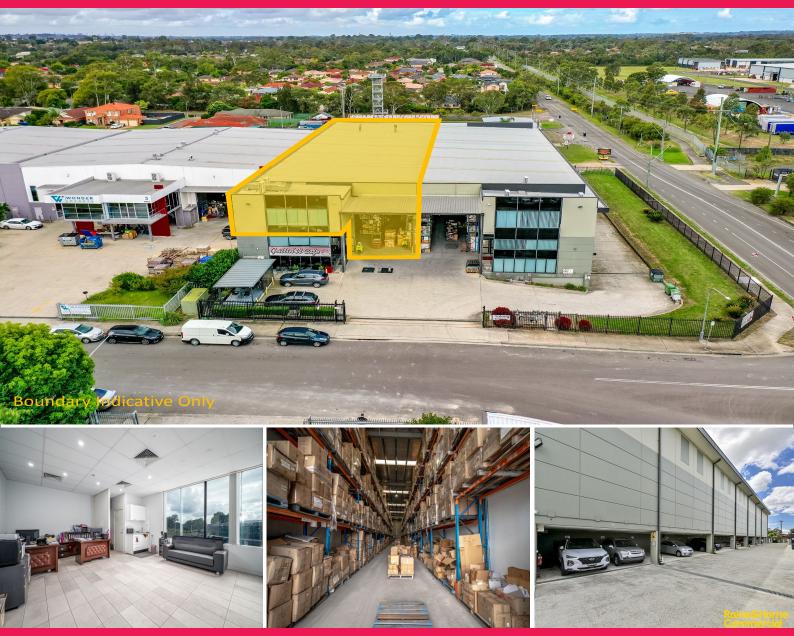

# **Superb Industrial Unit For Lease**

Prominently located within the Moorebank Business Park, providing excellent exposure on the corner of Yulong Close and Anzac Road. The subject unit provides direct access to the M5 Motorway within minutes at the Moorebank Avenue Interchange and access to the Sydney CBD and Port Botany within 30km. The M7 Motorway Interchange at Prestons is located only moments south of the property.

- ? Unit 1 Total area 927m?\*
- ? High clearance concrete panel construction
- ? Container height roller shutter door access + awning protection
- ? Well-presented office space plus ample amenities
- ? 8 allocated car spaces
- ? Available May 2024