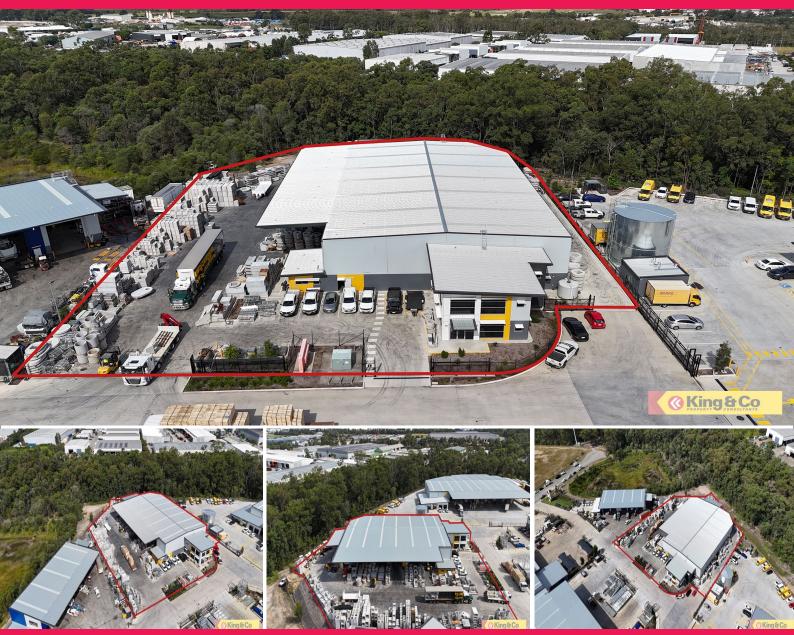

- 2,050sqm freestanding warehouse & office
- 1,800sqm high clearance warehouse
- 250sqm AAA grade office space over two levels
- 2,050sqm situated on 5,936sqm site (low site coverage)
- Access via 8 container height roller doors
- Full drive around access
- Fully fenced in secure site with electric gate
- Large hardstand as well as all-weather awning
- Available September 2024!

Corporate headquarters comprising of 2,050sqm GFA consisting of 1800sqm of high clearance warehouse and 250sqm of quality office space over two levels. The warehouse is accessed via 8 container height roller doors covered by a generous all-weather awning. The office space is fully air-conditioned with full amenities. This site boasts extremely rare full drive

around acces

Industrial FOR LEASE Contact Exclusive Agent

Jonty Minne 0434 368 323 j.minne@kingco.com.au