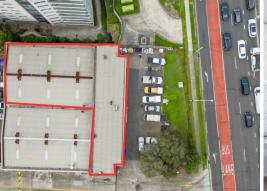

## Industrial Unit with exposure to Windsor Road

Solve Commercial are please to present Units B3, B3A, B4 & B4A, 23-25 Windsor Road Northmead for sale via public auction.

Located in the tightly held industrial precinct of Northmead, Units B3, B3A, B4 & B4A, 23-25 Windsor Road Northmead are situated at the front of the complex facing Windsor Road, offering huge exposure on the busy road and immediate access to James Ruse Drive as well as Old Windsor Road, and other major arterial roads such as M4 & M2 Motorways.

The units are currently tenanted by one tenant with a short terms ideal for an owner occupier.

- One (1) industrial unit on two (2) separate lots & two (2) showroo

Industrial FOR SALE AUCTION 635sqm