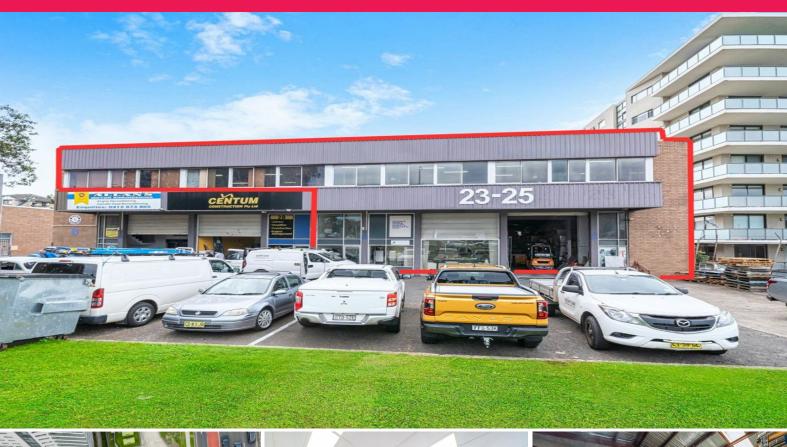

## Industrial Unit with exposure to Windsor Road

Solve Commercial are please to present Units B3, B3A, B4 & B4A, 23-25 Windsor Road Northmead for sale via public auction.

Located in the tightly held industrial precinct of Northmead, Units B3, B3A, B4 & B4A, 23-25 Windsor Road Northmead are situated at the front of the complex facing Windsor Road, offering huge exposure on the busy road and immediate access to James Ruse Drive as well as Old Windsor Road, and other major arterial roads such as M4 & M2 Motorways.

The units are currently tenanted by one tenant with a short terms ideal for an owner occupier.

- One (1) industrial unit on two (2) separate lots & two (2) showroo

Industrial FOR SALE AUCTION 635sqm