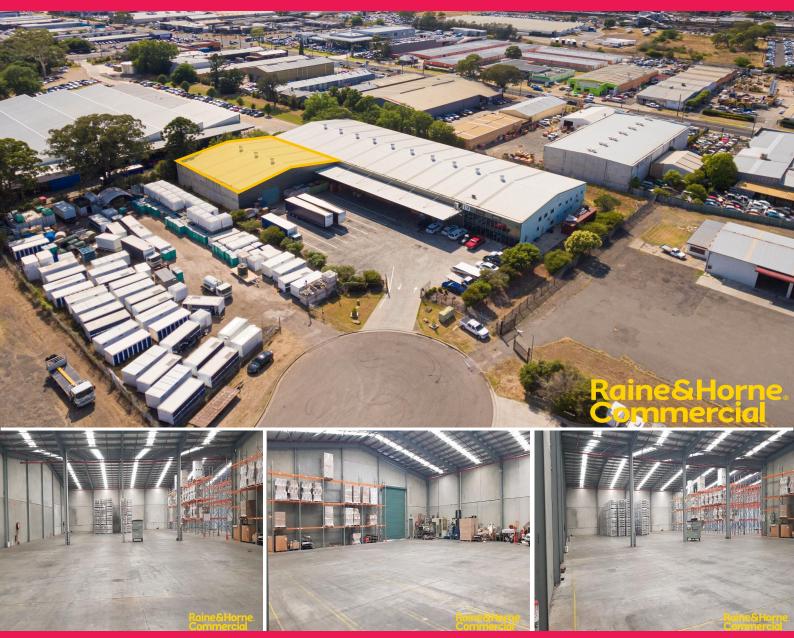

## Part 19 Frost Road, Campbelltown NSW 2560

## **Flexible Industrial Warehouse Leasing Opportunity**

Located within the Campbelltown Industrial area just off Badgally Road and Johnson Road. The subject property provides easy access to all major road networks including the M5 & M7 Motorways via Campbelltown Road or Narellan Road. All essential services are located within close proximity within the Campbelltown CBD.

- ? Warehousing totalling 865m?\*
- ? Full concrete panel construction
- ? 7.5 to 8.5 metre internal clearances
- ? Container height roller shutter door access
- ? Excellent truck and vehicle access
- ? Sub Lease option flexible lease terms on offer
- ? Available May 2024

For more information please conta

Industrial FOR LEASE Contact Agent For Lease Pricing 865sqm

Maria Agostino 0413133899 Maria.Agostino@rhc.com.au Daniel Krobot 0411215339 Daniel.Krobot@rhc.com.au