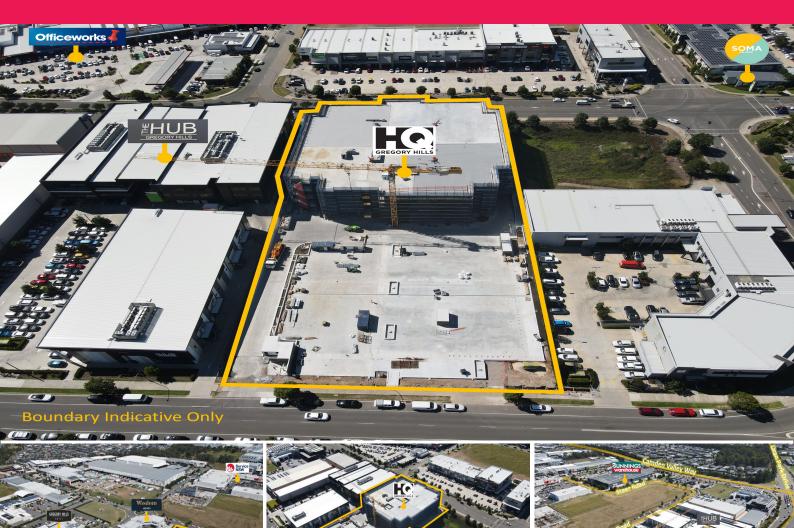

## Level 1/39-47 Lasso Road, Gregory Hills NSW 2557

## **Attention All Serviced Office Operators**

Located on Level 1 of the soon to be completed HQ Development within Gregory Hills Business Park. HQ comprises of 10,000m? of office and retail space over 4 levels with nearly 400 car spaces on site. Surrounding occupiers include a large range of small to large retail, office, bulky goods and industrial occupiers.

We are seeking interest from established serviced office companies to take whole or part of Level 1 with areas available from 300m? up to 2,484m?.

For more information please contact our Exclusive Agents Daniel Krobot on 0411 215 339 or Maria Agostino on 0413