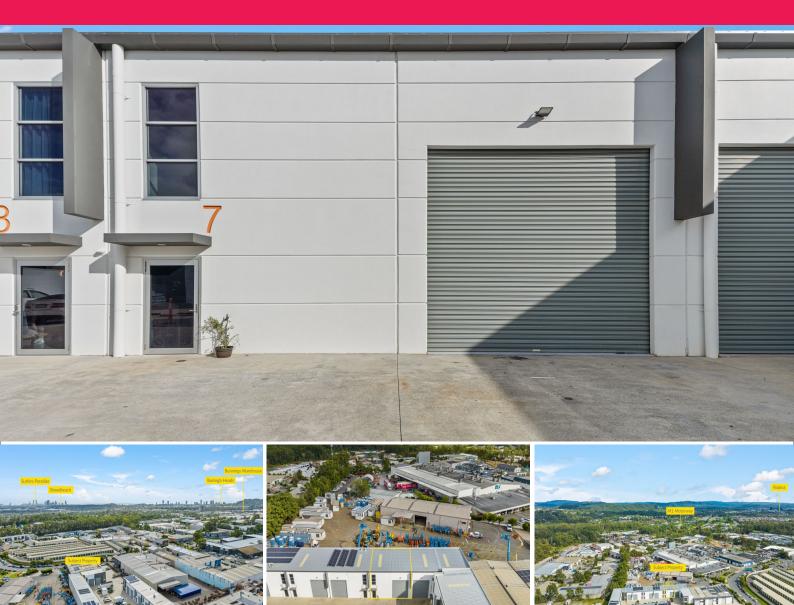

## **OCCUPY OR INVEST NOW - MODERN ENTRY LEVEL WAREHOUSE**

Josh Cameron and Ben Cuddihy from RWC Gold Coast are pleased to present to the market Lot 7/9 Greg Chappell Drive, Burleigh Heads QLD. Introducing this near-new industrial property, ideal for both owner-occupiers and investors seeking an entry-level opportunity in one of Queensland's most sought-after suburbs. Located just 10 minutes from Burleigh Heads Beach and a mere minute from the M1 motorway, this property offers convenience and potential for all buyers.

Key Features Include:

- ? 119m2\* of approved lettable area
- ? 89m2\* ground floor area + 30m2\* mezzanine
- ? 2x exclusive car parks + ample onsite visitor parking
- ? High clearance electric roller door
- ? Kitchenette and bathr