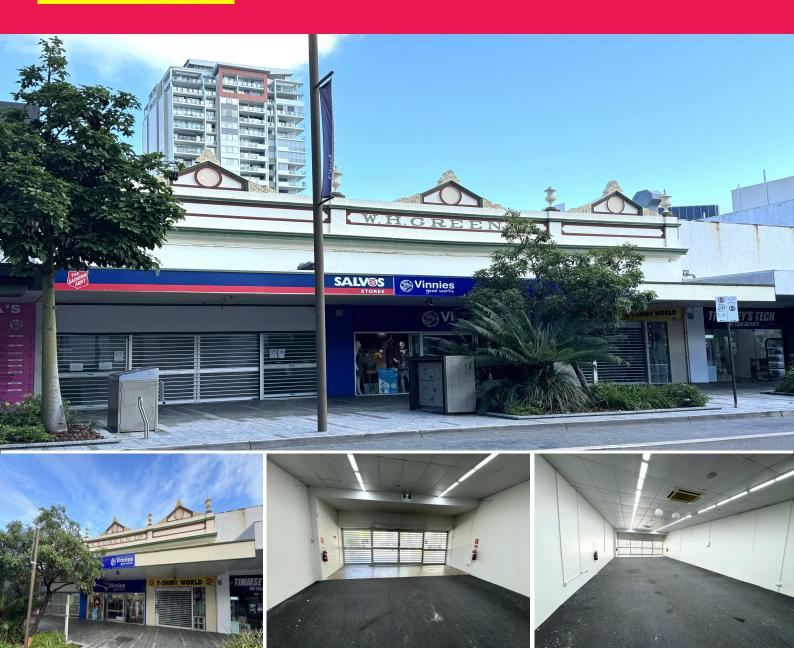

## Prime CBD retail tenancy for lease

The WH Green building comprises a well presented single level commercial property

configured as three separate tenancies with on site parking for 8 vehicles at the rear.

275 Flinders Street comprises a 315 square metre open plan retail tenancy with roller shutters

air conditioned offices and storage facilities, with dedicated male & female ablutions facilities,

and 4 dedicated on site car parks.