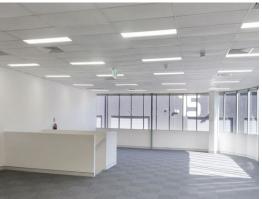

Features include:

- Office: 642sqm + Warehouse: 637sqm = 1279sqm
- Access via Harcourt Parade or Dunning Avenue
- Excellent truck access
- Container height roller shutters
- Air-conditioned and carpeted office on ground and first floors
- Generous parking allocations