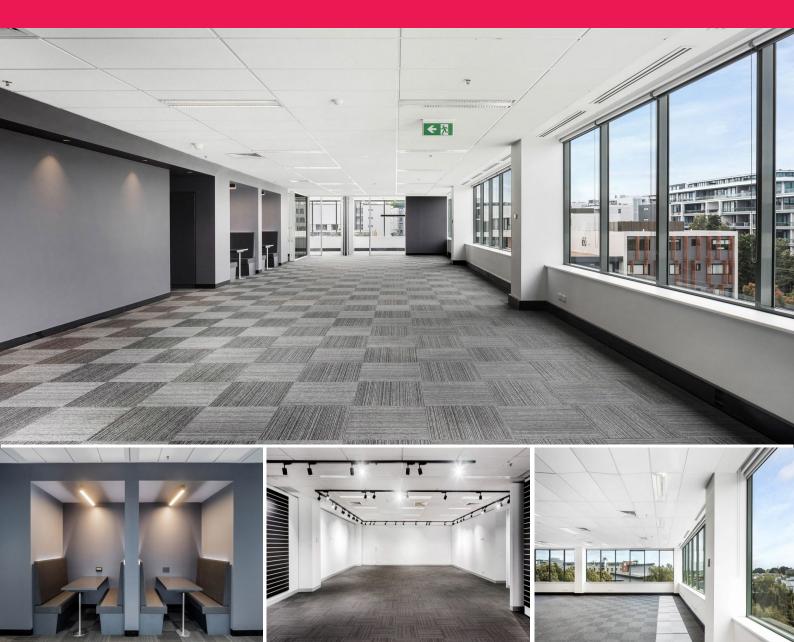

## **Green Central Business Park**

Green Central Business Park offers contemporary office space conveniently located within the thriving caf? and shopping precinct of Rosebery and only 5km from Sydney's CBD, providing a range of retail, food and fitness options on your doorstep.

Features include:

- Modern, fitted out office suite
- Parking ratio of 1:45
- 5-star NABERS energy rating
- Multipurpose basketball/tennis courts on-site and 500m from Turuwell Park
- 300m from The Cannery.