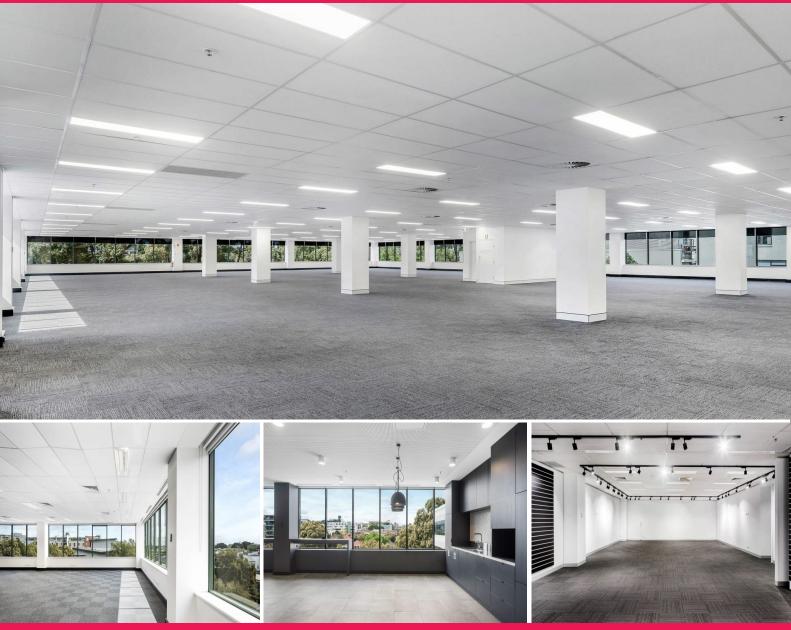

## **Green Central Business Park**

Green Central Business Park offers contemporary office space conveniently located within the thriving caf? and shopping precinct of Rosebery and only 5km from Sydney's CBD, providing a range of retail, food and fitness options on your doorstep.

Features include:

- Modern fitted out office suite
- Parking ratio of 1:45
- 5-star NABERS energy rating
- Multipurpose basketball/tennis courts on-site and 500m from Turuwell Park
- 300m from The Cannery.