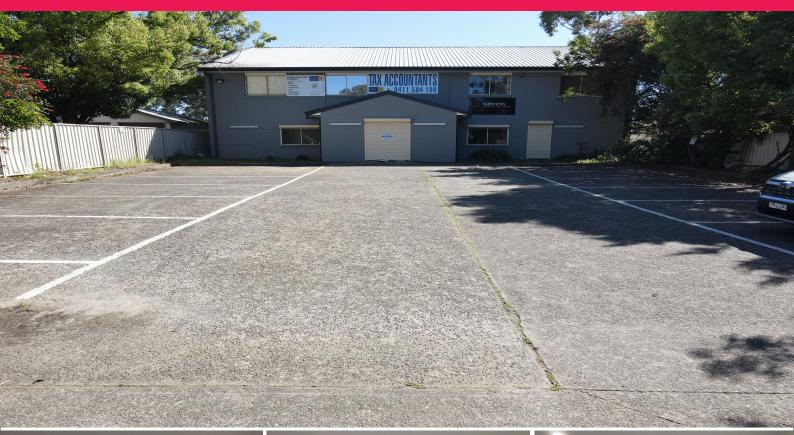

## Suite 2/23 Chamberlain Street, Campbelltown NSW 2560

## Professional Office Space 67m? | Available Now

This subject property is strategically located just off Queen Street on Chamberlain Street. It is conveniently located within close proximity to all essential services of the Campbelltown CBD along with the Campbelltown Bus & Rail interchange.

- ? Area totalling 67m?\*
- ? Air-conditioned and carpeted
- ? Small kitchenette
- ? Short or long term leases on offer
- ? Dedicated and ample on-site parking
- ? Available to occupy now
- ? Suitable for many professional uses