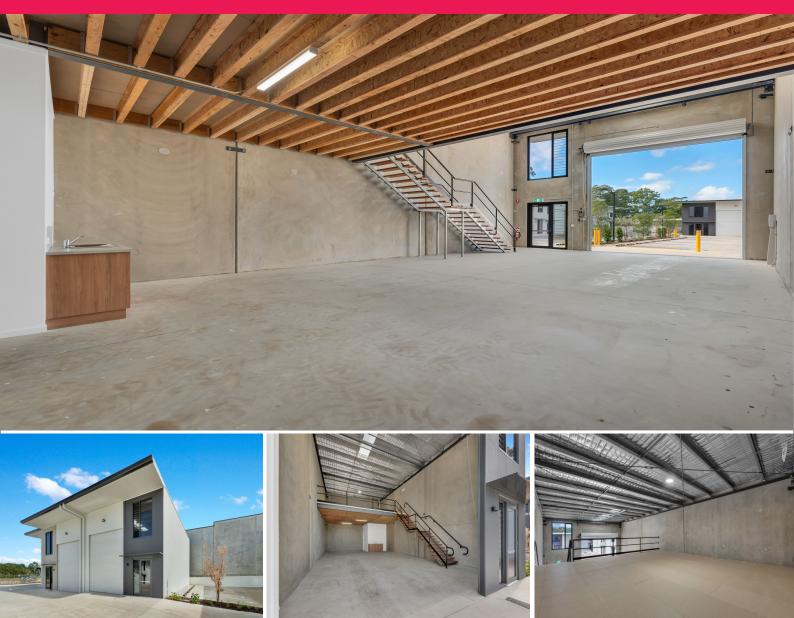

## **Brand New Industrial Warehouse in Cooroy Business Park**

Tallon Pamenter and Alicia Pregnell from RWC Noosa & Sunshine Coast are pleased to present 3/1A-1B Taylor Court, Cooroy to the market for lease.

This brand new industrial warehouse is located in the Cooroy Business Park with great access to the Bruce Highway.

PROPERTY HIGHLIGHTS

? Size: 205m?\*

? 137.9m?\* ground plus approved 67.1m?\* mezzanine

? 3 phase power