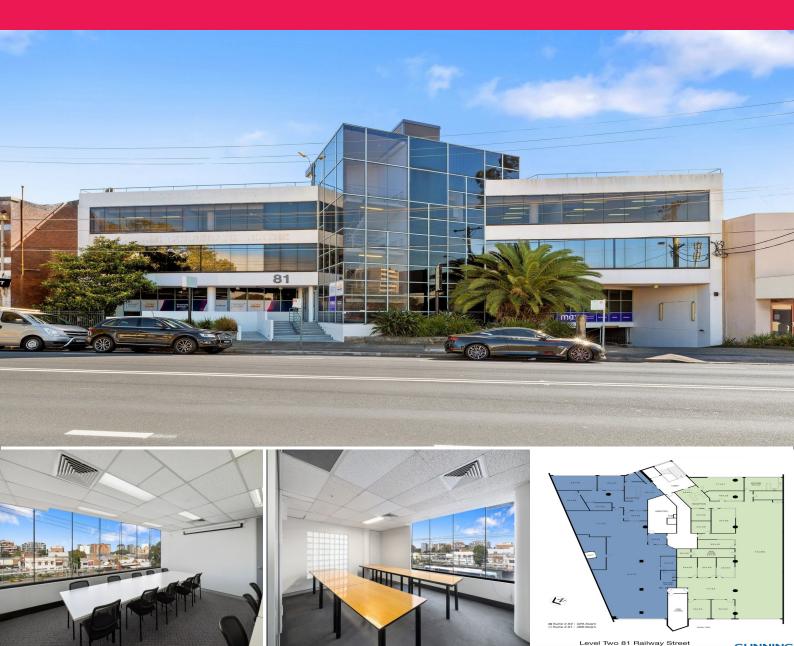

## **GUNNING**

81 Railway Street, Rockdale NSW 2216

# FULLY & PARTIALLY FITTED OFFICE SUITES AVAILABLE NOW! EXCELLENT SPACE FOR A FRAC

Gunning Real Estate is pleased to present these excellently presented office spaces for lease. Suites are available with either full or partial fitouts. Each suite also boasts very generous car parking availability.

The building is conveniently located across the road from Rockdale Train Station and a 22 minute\* train ride to Sydney CBD.

### KEY FEATURES

- Areas from 430sqm\* 1,888sqm\*
- Good allocation of ca

Offices

FOR LEASE

Attractive rents!

430sqm