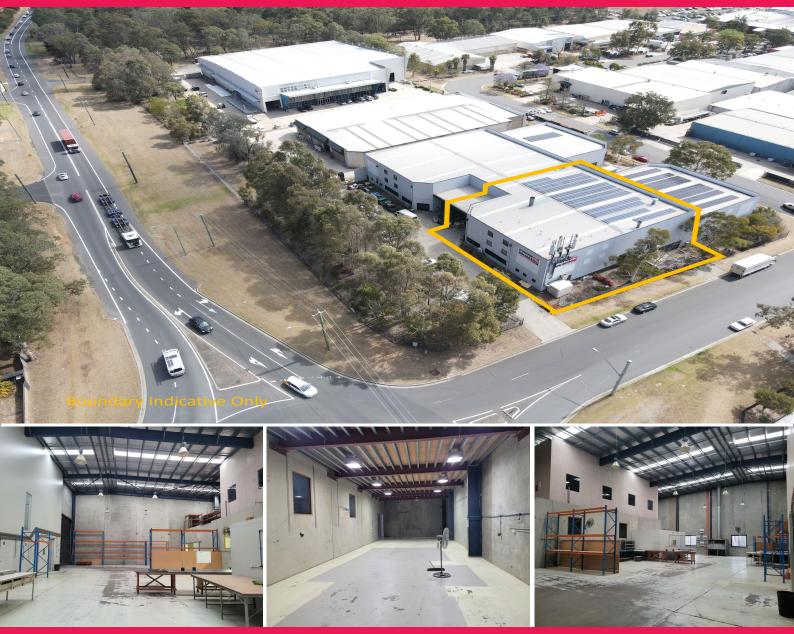

## Unit 3/1 Reaghs Farm Road, Minto NSW 2566

## **Quality Industrial Unit For Sale**

This exceptional industrial unit is prominently located on the corner of Stonny Batter Road and Reaghs Farm Road in the well established Minto Industrial area. Excellent access is provided to both the M5 & M7 Motorways via Rose Payten Drive and Campbelltown Road. All local essential services are within easy driving distance at Minto Mall.

- ? Unit 3 totalling 1,052m?
- ? Full height concrete panel construction
- ? 9 metre + internal clearances
- ? Dual container height roller shutter door access
- ? Large awning for all weather loading/unloading
- ? Ground level showroom and ample amenities