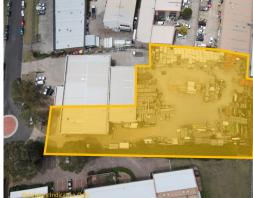

# Rare Yard + Building Leasing Opportunity

The subject property is centrally located on Grange Road, just off Airds Road within the heart of the Leumeah Industrial & Bulky Goods precinct. Direct access is provided to both the M5 & M7 Motorways via Campbelltown Road and the greater Sydney Road network. Also within easy walking distance to Leumeah railway station and in close proximity to all the essential services of the Campbelltown CBD.

- ? Improvements totalling 485m?\*
- ? Functional high clearance factory space
- ? Single container height roller shutter door access
- ? Well-presented office space
- ? Single access driveway
- ? 3,500m? \* of useable clear yard space