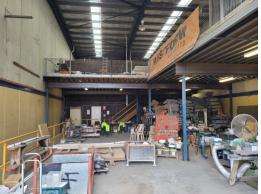

- ? Improvements totalling 485m?\*
- ? Functional high clearance factory space
- ? Single container height roller shutter door access
- ? Well-presented office space
- ? Single access driveway
- ? 3,500m? \* of useable clear yard space