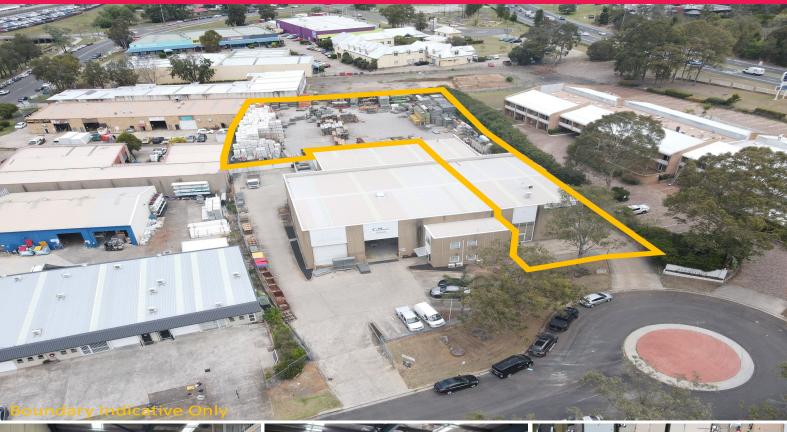

# Rare Yard + Building Leasing Opportunity

The subject property is centrally located on Grange Road, just off Airds Road within the heart of the Leumeah Industrial & Bulky Goods precinct. Direct access is provided to both the M5 & M7 Motorways via Campbelltown Road and the greater Sydney Road network. Also within easy walking distance to Leumeah railway station and in close proximity to all the essential services of the Campbelltown CBD.

- ? Improvements totalling 485m?\*
- ? Functional high clearance factory space
- ? Single container height roller shutter door access
- ? Well-presented office space
- ? Single access driveway
- ? 3,500m? \* of useable clear yard space