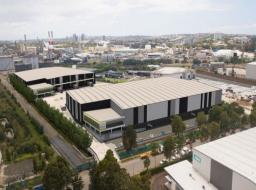

## New infill site in the heart of Banksmeadow

28 McPherson Street is a new 4.1-hectare industrial development strategically located in South Sydney's highly sought-after port precinct. With outstanding proximity to Sydney Airport, Port Botany and major road networks, this is a location primed for fast delivery.