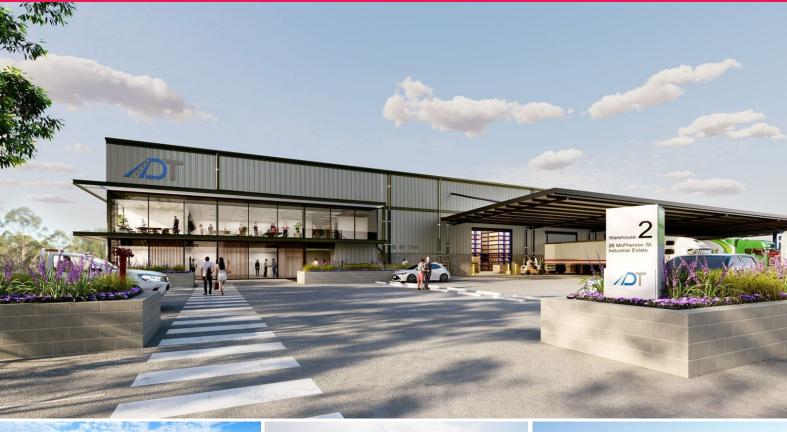

Building 1/28 Mcpherson Street, Banksmeadow NSW 2019

## New infill site in the heart of Banksmeadow

28 McPherson Street is a new 4.1-hectare industrial development strategically located in South Sydney's highly sought-after port precinct. With outstanding proximity to Sydney Airport, Port Botany and major road networks, this is a location primed for fast delivery.

- Flexible warehouse and office units from 4,500?19,555 sqm.
- High clearance warehouses (13.7m ridge height)
- Modern light-filled offices over two levels
- Efficient loading via on-grade roller doors and recessed docks
- 15m wide awnings provide all-weather loading
- 7-tonne point load to warehouse slab
- 500kW rooftop solar system
- LED lighting and daylight harvesting
- B-double approved acc