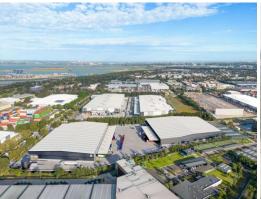

## New infill site in the heart of Banksmeadow

28 McPherson Street is a new 4.1-hectare industrial development strategically located in South Sydney's highly sought-after port precinct. With outstanding proximity to Sydney Airport, Port Botany and major road networks, this is a location primed for fast delivery.