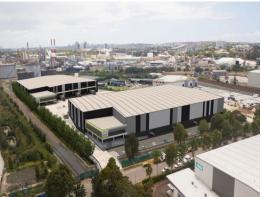

## New infill site in the heart of Banksmeadow

28 McPherson Street is a new 4.1-hectare industrial development strategically located in South Sydney's highly sought-after port precinct. With outstanding proximity to Sydney Airport, Port Botany and major road networks, this is a location primed for fast delivery.

- Flexible warehouse and office units from 4,500?19,555 sqm.
- High clearance warehouses (13.7m ridge height)
- Modern light-filled offices over two levels
- Efficient loading via on-grade roller doors and recessed docks
- 15m wide awnings provide all-weather loading
- 7-tonne point load to warehouse slab
- 500kW rooftop solar system