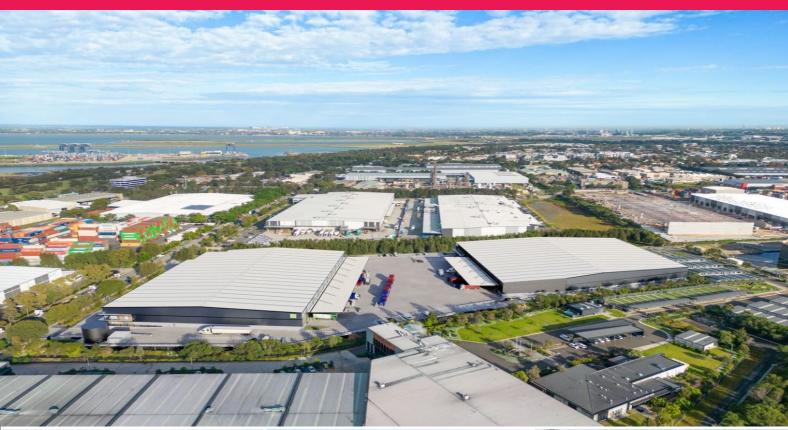

## New infill site in the heart of Banksmeadow

28 McPherson Street is a new 4.1-hectare industrial development strategically located in South Sydney's highly sought-after port precinct. With outstanding proximity to Sydney Airport, Port Botany and major road networks, this is a location primed for fast delivery.

- Flexible warehouse and office units from 4,500?19,555 sqm.
- High clearance warehouses (13.7m ridge height)
- Modern light-filled offices over two levels
- Efficient loading via on-grade roller doors and recessed docks
- 15m wide awnings provide all-weather loading
- 7-tonne point load to warehouse slab
- 500kW rooftop solar system