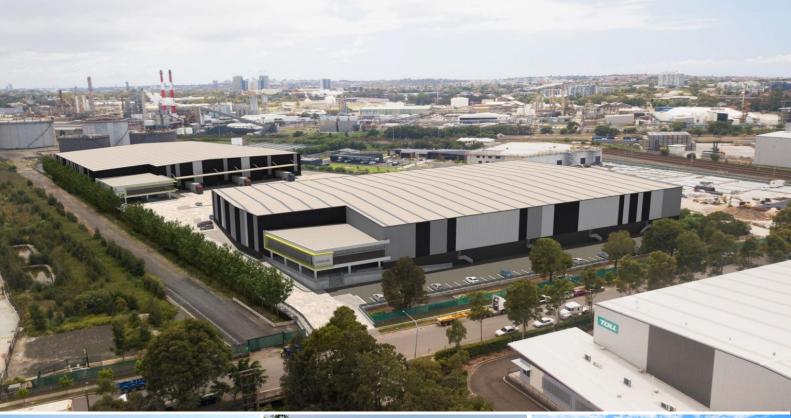

## New infill site in the heart of Banksmeadow

28 McPherson Street is a new 4.1-hectare industrial development strategically located in South Sydney's highly sought-after port precinct. With outstanding proximity to Sydney Airport, Port Botany and major road networks, this is a location primed for fast delivery.

- Flexible warehouse and office units from 4,500?19,555 sqm.
- High clearance warehouses (13.7m ridge height)
- Modern light-filled offices over two levels
- Efficient loading via on-grade roller doors and recessed docks
- 15m wide awnings provide all-weather loading
- 7-tonne point load to warehouse slab
- 500kW rooftop solar system