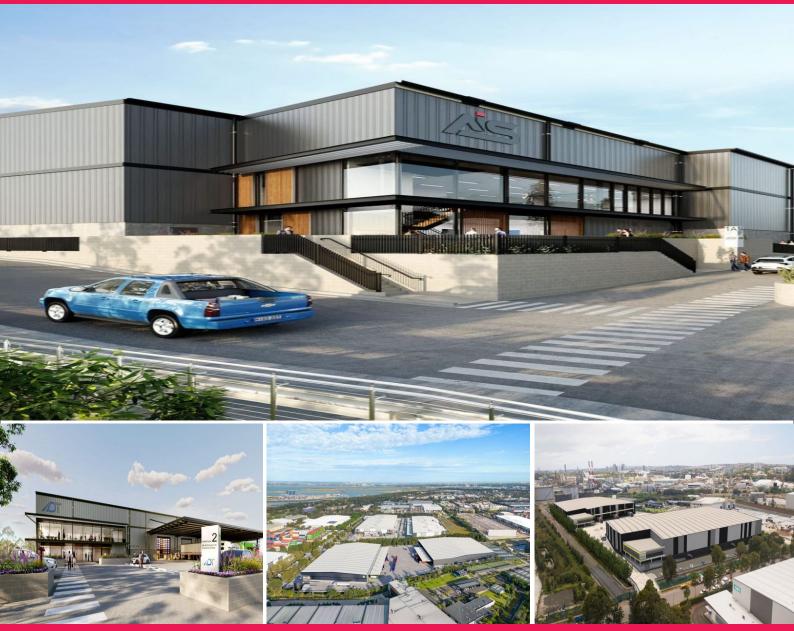

## RSW209bouse 1b/28 Mcpherson Street, Banksmeadow

## New infill site in the heart of Banksmeadow

28 McPherson Street is a new 4.1-hectare industrial development strategically located in South Sydney's highly sought-after port precinct. With outstanding proximity to Sydney Airport, Port Botany and major road networks, this is a location primed for fast delivery.

- Flexible warehouse and office units from 4,500?19,555 sqm.
- High clearance warehouses (13.7m ridge height)
- Modern light-filled offices over two levels
- Efficient loading via on-grade roller doors and recessed docks
- 15m wide awnings provide all-weather loading
- 7-tonne point load to warehouse slab
- 500kW rooftop solar system