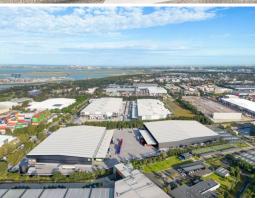

## New infill site in the heart of Banksmeadow

28 McPherson Street is a new 4.1-hectare industrial development strategically located in South Sydney's highly sought-after port precinct. With outstanding proximity to Sydney Airport, Port Botany and major road networks, this is a location primed for fast delivery.