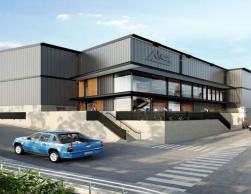

## New infill site in the heart of Banksmeadow

28 McPherson Street is a new 4.1-hectare industrial development strategically located in South Sydney's highly sought-after port precinct. With outstanding proximity to Sydney Airport, Port Botany and major road networks, this is a location primed for fast delivery.

- Flexible warehouse and office units from 4,500?19,555 sqm.
- High clearance warehouses (13.7m ridge height)
- Modern light-filled offices over two levels
- Efficient loading via on-grade roller doors and recessed docks
- 15m wide awnings provide all-weather loading
- 7-tonne point load to warehouse slab
- 500kW rooftop solar system