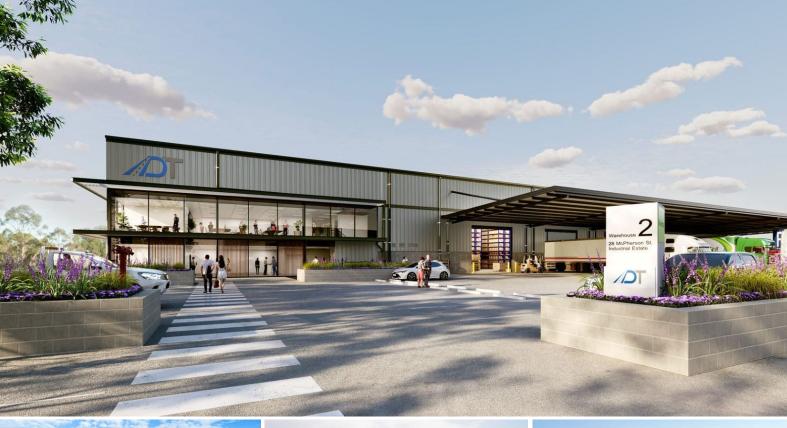

## New infill site in the heart of Banksmeadow

28 McPherson Street is a new 4.1-hectare industrial development strategically located in South Sydney's highly sought-after port precinct. With outstanding proximity to Sydney Airport, Port Botany and major road networks, this is a location primed for fast delivery.

- Flexible warehouse and office units from 4,500?19,555 sqm.
- High clearance warehouses (13.7m ridge height)
- Modern light-filled offices over two levels
- Efficient loading via on-grade roller doors and recessed docks
- 15m wide awnings provide all-weather loading
- 7-tonne point load to warehouse slab
- 500kW rooftop solar system