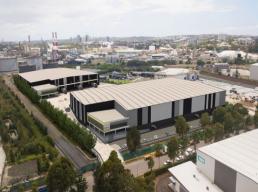

## New infill site in the heart of Banksmeadow

28 McPherson Street is a new 4.1-hectare industrial development strategically located in South Sydney's highly sought-after port precinct. With outstanding proximity to Sydney Airport, Port Botany and major road networks, this is a location primed for fast delivery.

- Flexible warehouse and office units from 4,500?19,555 sqm.
- High clearance warehouses (13.7m ridge height)
- Modern light-filled offices over two levels
- Efficient loading via on-grade roller doors and recessed docks
- 15m wide awnings provide all-weather loading
- 7-tonne point load to warehouse slab
- 500kW rooftop solar system