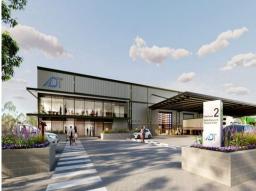

## New infill site in the heart of Banksmeadow

28 McPherson Street is a new 4.1-hectare industrial development strategically located in South Sydney's highly sought-after port precinct. With outstanding proximity to Sydney Airport, Port Botany and major road networks, this is a location primed for fast delivery.

- Flexible warehouse and office units from 4,500?19,555 sqm.
- High clearance warehouses (13.7m ridge height)
- Modern light-filled offices over two levels
- Efficient loading via on-grade roller doors and recessed docks
- 15m wide awnings provide all-weather loading
- 7-tonne point load to warehouse slab
- 500kW rooftop solar system
- LED lighting and daylight harvesting
- B-double approved acc