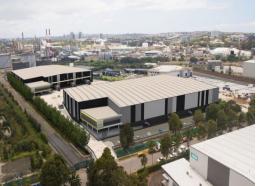

## New infill site in the heart of Banksmeadow

28 McPherson Street is a new 4.1-hectare industrial development strategically located in South Sydney's highly sought-after port precinct. With outstanding proximity to Sydney Airport, Port Botany and major road networks, this is a location primed for fast delivery.