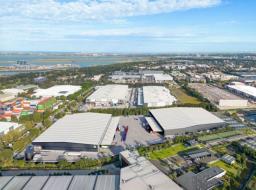

## New infill site in the heart of Banksmeadow

28 McPherson Street is a new 4.1-hectare industrial development strategically located in South Sydney's highly sought-after port precinct. With outstanding proximity to Sydney Airport, Port Botany and major road networks, this is a location primed for fast delivery.