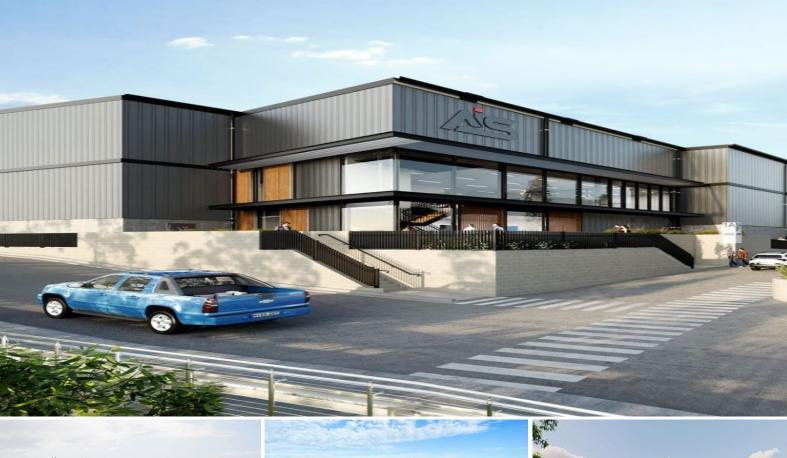

## New infill site in the heart of Banksmeadow

28 McPherson Street is a new 4.1-hectare industrial development strategically located in South Sydney's highly sought-after port precinct. With outstanding proximity to Sydney Airport, Port Botany and major road networks, this is a location primed for fast delivery.

- Flexible warehouse and office units from 4,500?19,555 sqm.
- High clearance warehouses (13.7m ridge height)
- Modern light-filled offices over two levels
- Efficient loading via on-grade roller doors and recessed docks
- 15m wide awnings provide all-weather loading
- 7-tonne point load to warehouse slab
- 500kW rooftop solar system
- LED lighting and daylight harvesting
- B-double approved acc