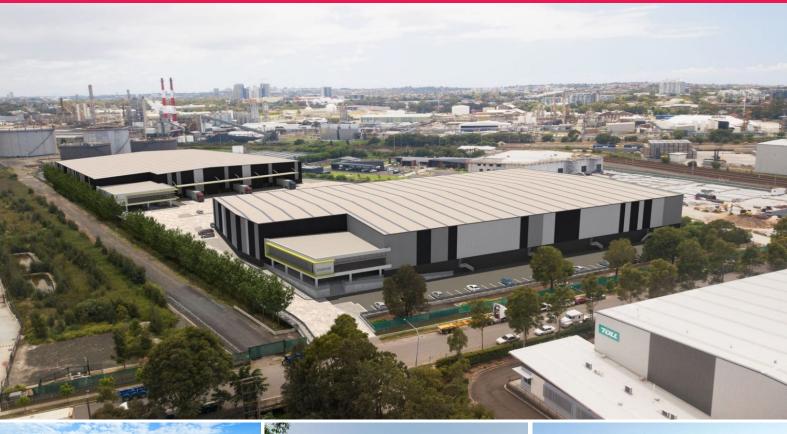

## New infill site in the heart of Banksmeadow

28 McPherson Street is a new 4.1-hectare industrial development strategically located in South Sydney's highly sought-after port precinct. With outstanding proximity to Sydney Airport, Port Botany and major road networks, this is a location primed for fast delivery.

- Flexible warehouse and office units from 4,500?19,555 sqm.
- High clearance warehouses (13.7m ridge height)
- Modern light-filled offices over two levels
- Efficient loading via on-grade roller doors and recessed docks
- 15m wide awnings provide all-weather loading
- 7-tonne point load to warehouse slab
- 500kW rooftop solar system