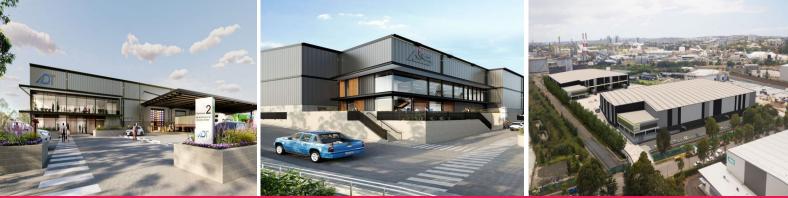

## New infill site in the heart of Banksmeadow

28 McPherson Street is a new 4.1-hectare industrial development strategically located in South Sydney's highly sought-after port precinct. With outstanding proximity to Sydney Airport, Port Botany and major road networks, this is a location primed for fast delivery.

- Flexible warehouse and office units from 4,500?19,555 sqm.
- High clearance warehouses (13.7m ridge height)
- Modern light-filled offices over two levels
- Efficient loading via on-grade roller doors and recessed docks
- 15m wide awnings provide all-weather loading
- 7-tonne point load to warehouse slab
- 500kW rooftop solar system