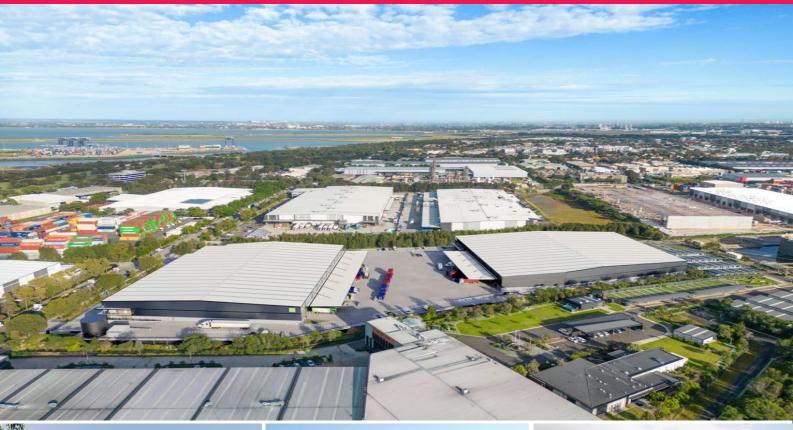

## New infill site in the heart of Banksmeadow

28 McPherson Street is a new 4.1-hectare industrial development strategically located in South Sydney's highly sought-after port precinct. With outstanding proximity to Sydney Airport, Port Botany and major road networks, this is a location primed for fast delivery.

- Flexible warehouse and office units from 4,500?19,555 sqm.
- High clearance warehouses (13.7m ridge height)
- Modern light-filled offices over two levels
- Efficient loading via on-grade roller doors and recessed docks
- 15m wide awnings provide all-weather loading
- 7-tonne point load to warehouse slab
- 500kW rooftop solar system