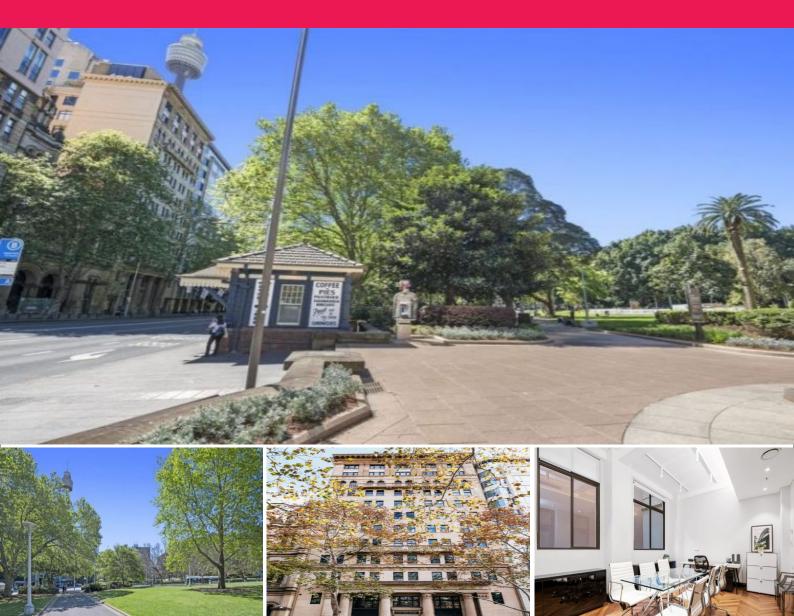

## **Beautiful Historic St James Trust Building**

St James Trust Building is a beautifully restored heritage listed building (built in 1924), conveniently located across from Hyde Park and currently offering lease terms from 6 months.

Amenities include onsite Management Office, Business Centre Services available (telephone answering, typing, photocopying, scanning, couriers etc.) and bookable boardroom.

Offices
FOR LEASE
\$1,466.15 Per Month + GST
14.2sqm