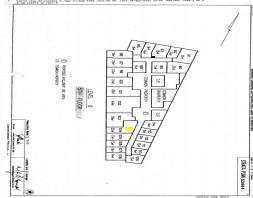

# Ray White.









## 5/368 Sussex Street, Sydney NSW 2000

### 5/368 Sussex Street

Pacific Trade Centre is the former 2GB radio building developed by Macquarie Properties situated at the intersection of Liverpool Street within 200 metres of World Square, Vibe Hotel Sydney Darling Harbour & other approved accommodation projects right nearby. All reasonable offers considered.

- Bright strata suite now available for sale
- Partial fit out with main partitioned office and flexible open plan area
- On floor meeting rooms available by prior appointment
- Conveniently located with on site building management

Offices

FOR SALE

POA

25sqm

### Ray White.

#### John Skufris

0414969221 j.skufris@rwcss.com

#### **Domenic Severino**

0416000339

d.severino@rwcss.com