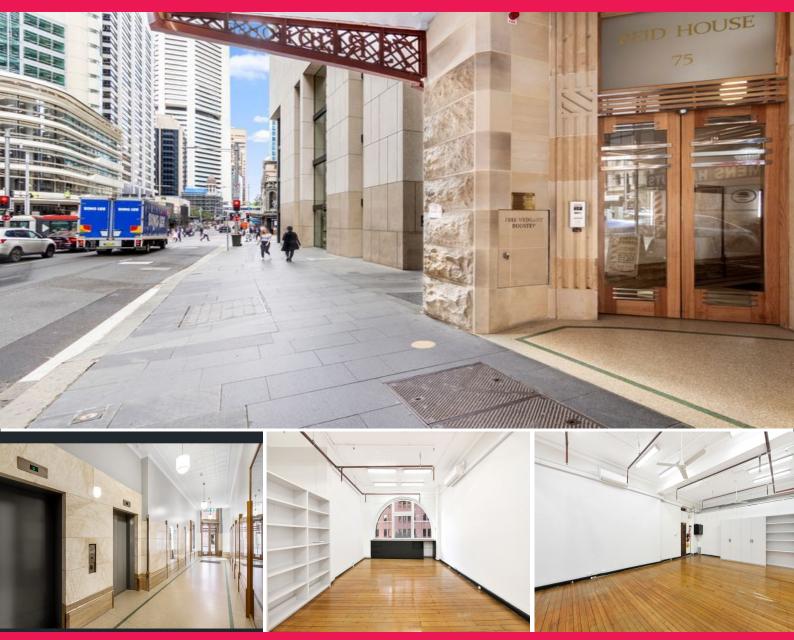

## 4/69 - 75 King Street

Reid House is a former warehouse building with historic listing built circa. 1906. The building is located on the Southern side of King Street between George Street and York Street and is convenient to light rail services, Town Hall and Wynyard stations. The building's main foyer & passenger lifts have recently been refurbished to a high standard.

- ? Refurbished creative office space 76sqm now available for sale  $\,$
- ? North facing aspect and excellent natural light overlooking King Street
- ? High ceilings and original timber flooring throughout  $% \left( 1\right) =\left( 1\right) \left( 1$
- ? On floor amenities including tea station, inspect by appointment only

Offices

FOR SALE

POA

76sqm