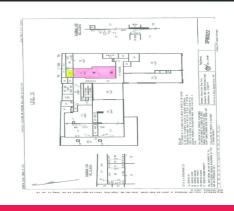

- Highly efficient strata titled office suite in a convenient Southern CBD location
- Modern fit out comprising reception, main office, meeting room, comms/storage & open plan area
- Plus own balcony and on floor amenities
- On site gym facilities for occupants, all reasonable offers considered

Offices

FOR SALE

POA

62sqm