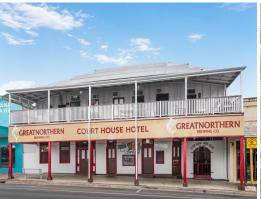

## Price reduced on this iconic country pub

The Court House Hotel sets that standard for quality food, entertainment and budget accommodation

in the main street of Charters Towers, and includes additional licensed land for outdoor functions.

Land area 1997 square metres on two titles zoned Business or Centre. Comprises a renovated two storey colonial style timber hotel circa 1887 of approx.

1000 square metres Gross Floor Area with a new roof, 29.4 kw solar array, beer garden, bar,

commercial kitchen, dining room, managers residence and 12 guest rooms with open verandah,

Booming local economy d

Leisure

FOR SALE

\$650,000

1000sqm

Ray White, Commercial Townsville