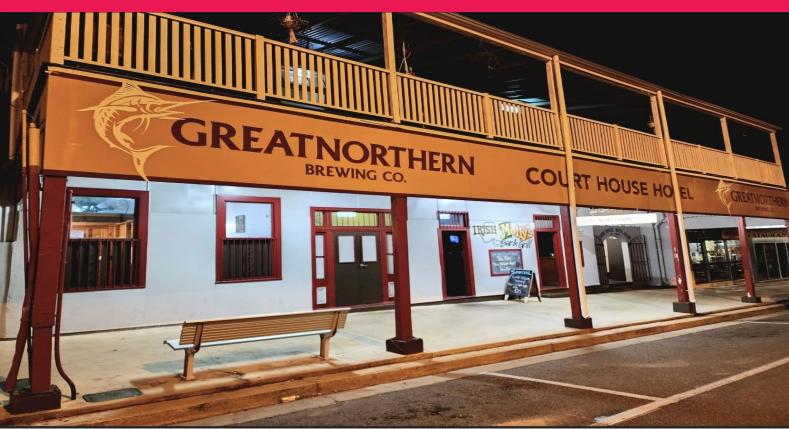

## Price reduced on this iconic country pub

The Court House Hotel sets that standard for quality food, entertainment and budget accommodation

in the main street of Charters Towers, and includes additional licensed land for outdoor functions.

Land area 1997 square metres on two titles zoned Business or Centre. Comprises a renovated two storey colonial style timber hotel circa 1887 of approx.

1000 square metres Gross Floor Area with a new roof, 29.4 kw solar array, beer garden, bar,

commercial kitchen, dining room, managers residence and 12 guest rooms with open verandah,

Booming local economy d

Leisure

FOR SALE

\$650,000

1000sqm

Ray White, Commercial Townsville