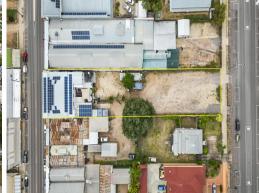

Land area 1997 square metres on two titles zoned Business or Centre. Comprises a renovated two storey colonial style timber hotel circa 1887 of approx.

1000 square metres Gross Floor Area with a new roof, 29.4 kw solar array, beer garden, bar,