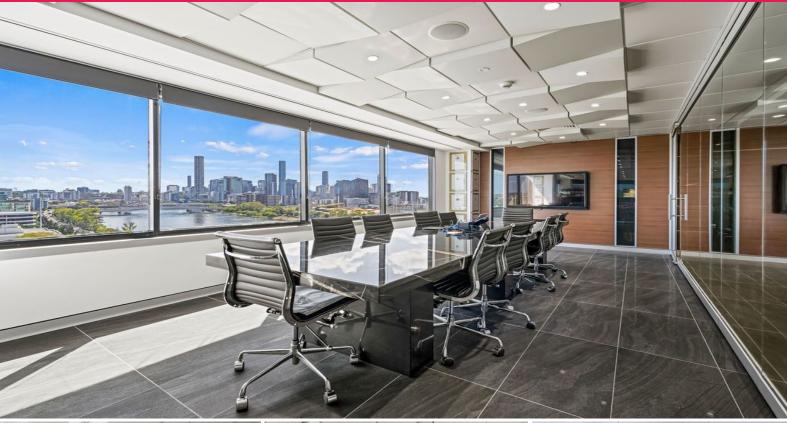

## **Outstanding High-End Fitout with Million-Dollar Views**

BNG Property presents a full floor opportunity in the newly revamped and revitalised 301 Coronation Drive.

With an NLA of 667m2, this tenancy boasts expansive 360-degree views and unparalleled aspects over the breathtaking CBD skyline, the stunning Brisbane River, and across towards Mt Coot-tha.