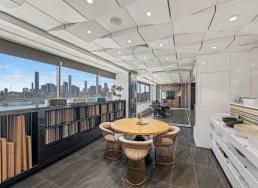

## **Outstanding High-End Fitout with Million-Dollar Views**

BNG Property presents a full floor opportunity in the newly revamped and revitalised 301 Coronation Drive.

With an NLA of 667m2, this tenancy boasts expansive 360-degree views and unparalleled aspects over the breathtaking CBD skyline, the stunning Brisbane River, and across towards Mt Coot-tha.