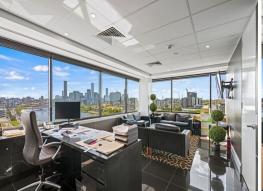

## **Outstanding High-End Fitout with Million-Dollar Views**

BNG Property presents a full floor opportunity in the newly revamped and revitalised 301 Coronation Drive.

With an NLA of 667m2, this tenancy boasts expansive 360-degree views and unparalleled aspects over the breathtaking CBD skyline, the stunning Brisbane River, and across towards Mt Coot-tha.