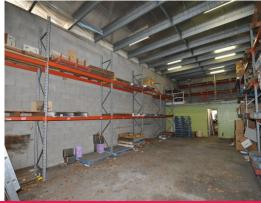

The warehouse facility offers the following key features that will interest any business looking to step outside the leasing roundabout:

- Floor area 206 sqm
- additional mezzanine level storage
- 2 x 3.6m x 3.6m roller doors located at either end of the unit
- air-conditioned office
- dedicated bathroom
- 3 phase power
- ample on-site parking
- ability to multi-tena