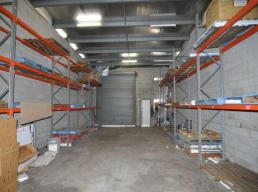

The warehouse facility offers the following key features that will interest any business looking to step outside the leasing roundabout:

- Floor area 206 sqm
- additional mezzanine level storage
- 2 x 3.6m x 3.6m roller doors located at either end of the unit
- air-conditioned office
- dedicated bathroom
- 3 phase power
- ample on-site parking
- ability to multi-tena