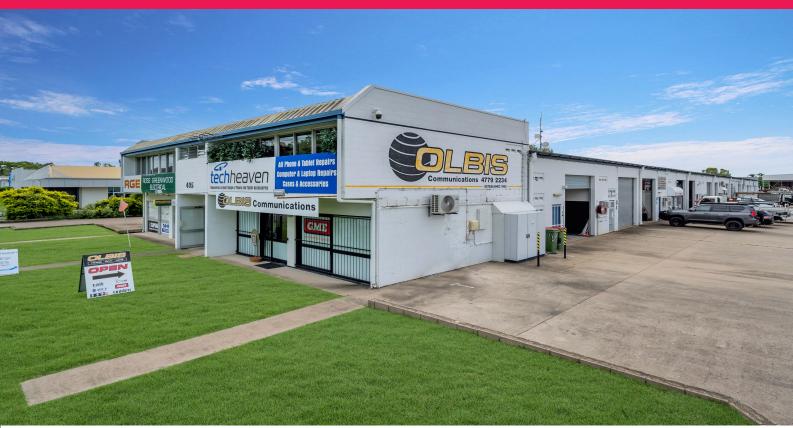

Lot 9/405-409 Bayswater Road, Garbutt QLD 4814

## Garbutt warehouse unit with dual access

This warehouse is centrally located on Bayswater Road, Garbutt, in close proximity to Domain Central, and positioned in the heart of Garbutt Industrial Estate.