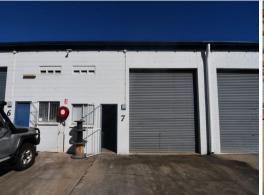

The warehouse facility offers the following key features that will interest any business looking to step outside the leasing roundabout:

- Floor area 206 sqm
- additional mezzanine level storage
- 2 x 3.6m x 3.6m roller doors located at either end of the unit
- air-conditioned office
- dedicated bathroom
- 3 phase power
- ample on-site parking
- ability to multi-tena