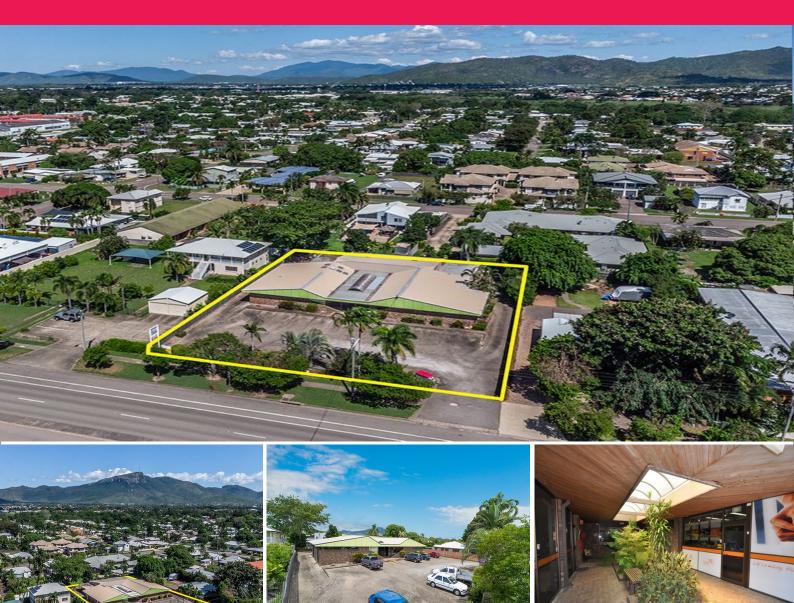

## 3/42 Ross River Road, Mundingburra QLD 4812

## Ideal owner occupier suite for allied health/medical

This 72m2 strata unit is positioned within a commercial complex that includes several medical and specialist businesses.

Features include:

- Two large consulting rooms
- Reception
- Open plan work area
- Kitchen
- Archive storage area
- Dedicated bathroom
- 1 undercover allocated staff car park