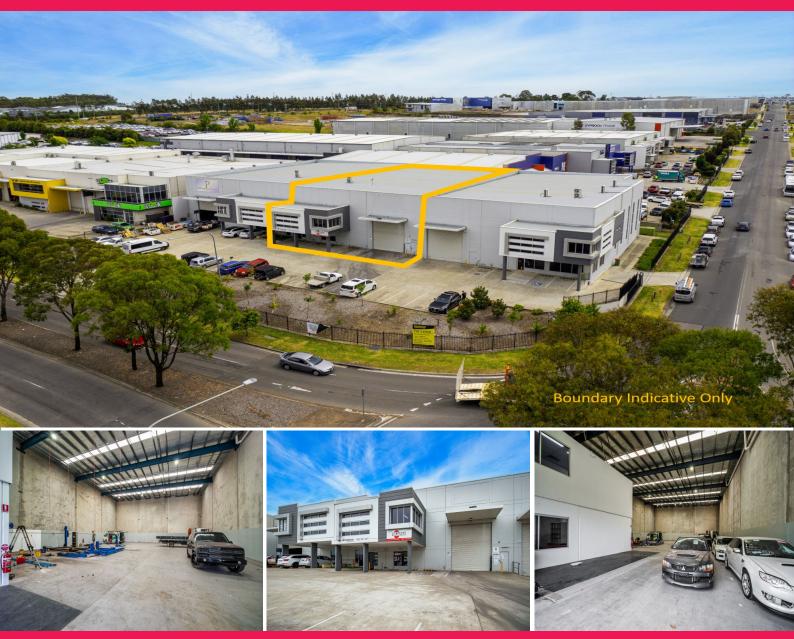

## Unit 2/51 Anderson Road, Smeaton Grange NSW 2567

## **Street Facing Industrial Unit with Great Exposure**

Ideally located on the corner of Anderson Road and Dunn Road Smeaton Grange, just off Camden Valley Way, with the well established Smeaton Grange industrial precinct. The subject property boasts excellent access to the M5 & M7 Motorways and all major Sydney road networks. All essential services are in close proximity within the Narellan Town Centre.

- ? Modern Industrial Unit 882m?\*
- ? Full height concrete panel construction
- ? Container height roller shutter door access
- ? Ground floor showroom/reception with amenities
- ? Well-presented mezzanine office