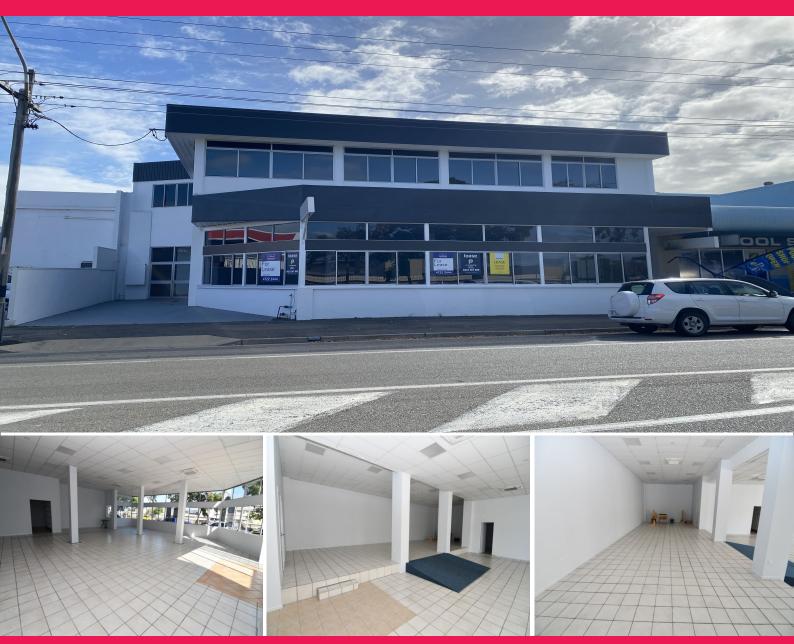

## Ground Floor/109 Ingham Road, West End QLD 4810

## Versatile Property With High Exposure - Perfect Retail Opportunity

This open plan ground floor tenancy is available immediately and features:

? 300sqm of open plan showroom/office space

- ? High exposure to Ingham Road
- ? Great signage opportunities
- ? Recent improvements including brand new ceiling, lighting, fresh paint, air conditioning and glazed entrance
- ? Private office
- ? Dedicated bathrooms
- ? Abundance of natural light
- ? Motivated landlord

For more information or

Retail

FOR LEASE

Contact Agent

300sqm

Ray White, Commercial

Townsville

**Troy Townsend** 