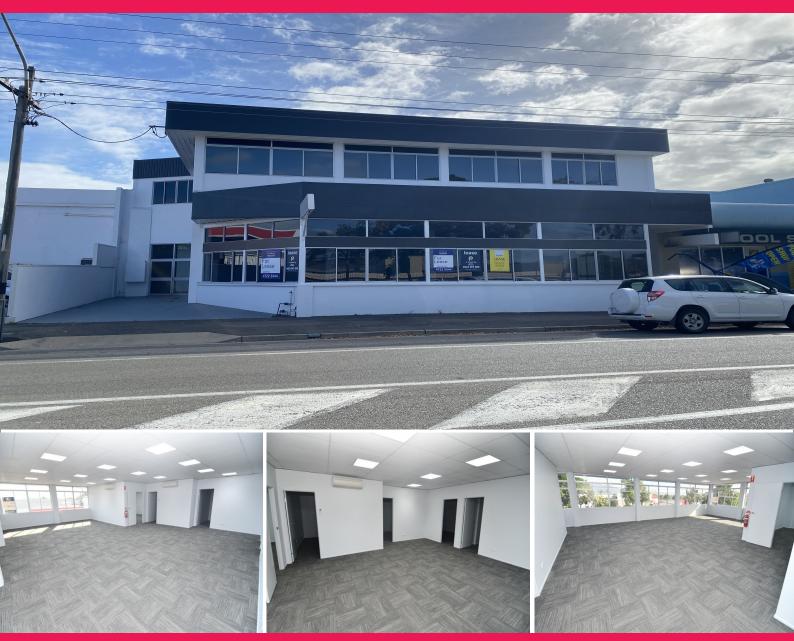

## 109 Ingham Road, West End QLD 4810

## **Showroom & Office In Prime Location**

This combination of showroom & office space is within 3km of the CBD and features:

- ? 215 sqm of office space
- ? 300 sqm of showroom space
- ? Fully air-conditioned
- ? Staff & customer bathrooms
- ? Great signage opportunities
- ? High exposure to Ingham Road
- ? Motivated landlord fitouts available for long-term leases
- ? Newly renovated fresh paint, ceilings, lighting & floors
- ? Abundance of natural light