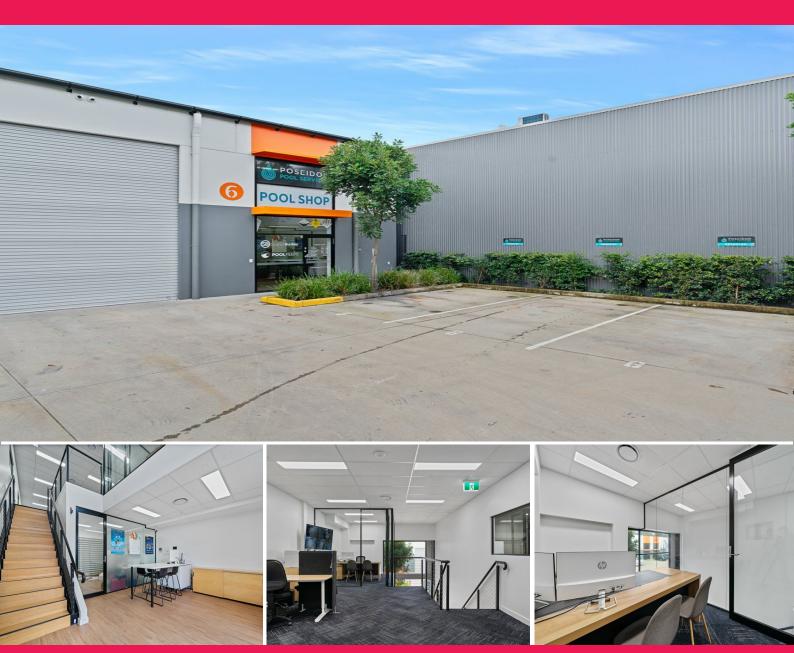

## **Near New Premium Quality Unit!**

This represents a rare existing opportunity to secure a magnificent unit in the Coast's Premiere Business Park in Tuggerah.

Consisting of approx. 176 m2 ground floor warehouse / factory plus a generous and well-appointed 75 m2 mezzanine office area. This thoughtfully designed industrial unit has brilliant natural light and great internal height, plus bonus parking (3 designated spaces) and superb access with extra wide driveway.

The location is perfect for investors or owner occupiers wishing to step-up to a better-quality unit and better-quality surrounding development. Only 2 minutes from Tuggerah Railway Station, Westfield Shopping Centre, the new Super Centre and 5 minutes from the M1 Sydney to Newcastle Motorway, the 'Prosperity Complex' is perfect for office/showroom/trade-based applican

Industrial FOR SALE \$899,000 + GST 254sqm