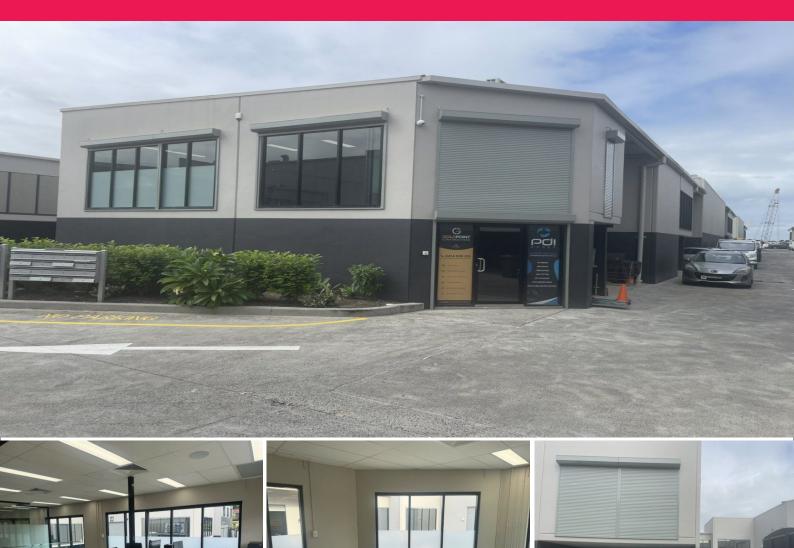

## Level 1, Unit 42/6 Abbott Road, Seven Hills NSW 2147

## Quality office space with great natural light

Located on Abbott Road offering easy access to major Roads such as M2, M7 & M4 Motorways and Old Windsor Road. Situated in a popular Industrial complex in Seven Hills with National Storage within the complex.

Other features include;

- Quality open plan office
- Fitted out office space
- Large boardroom area
- Internal kitchenette area
- Air-conditioned office space
- Two (2) undercover car spaces

Offices FOR LEASE \$30,000 pa gross 82sqm