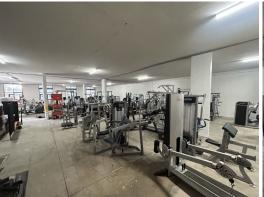

- ? Unit area totaling 450m?\*
- ? Internal clearance of 6 metres
- ? Full height concrete panel construction
- ? Medium clearance roller shutter door access
- ? Internal amenities and kitchenette
- ? On-site parking