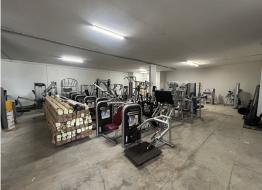

- ? Unit area totaling 450m?\*
- ? Internal clearance of 6 metres
- ? Full height concrete panel construction
- ? Medium clearance roller shutter door access
- ? Internal amenities and kitchenette
- ? On-site parking