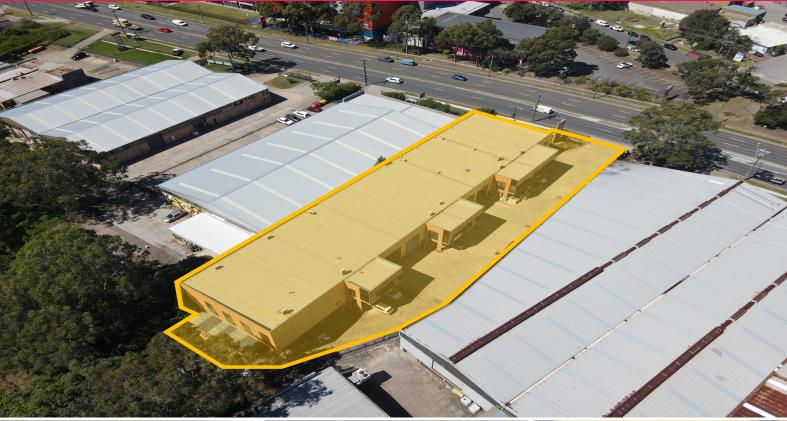

# **Affordable Warehouse Leasing Opportunity**

The subject property is located on Newbridge Road, within the well-established Chipping Norton Industrial precinct. Excellent access to the M5 motorway provided via Henry Lawson Drive and the property is close to all the essential services of the Liverpool CBD and is in close proximity to Liverpool Railway Station.

- ? Unit area totaling 450m?\*
- ? Internal clearance of 6 metres
- ? Full height concrete panel construction
- ? Medium clearance roller shutter door access
- ? Internal amenities and kitchenette
- ? On-site parking