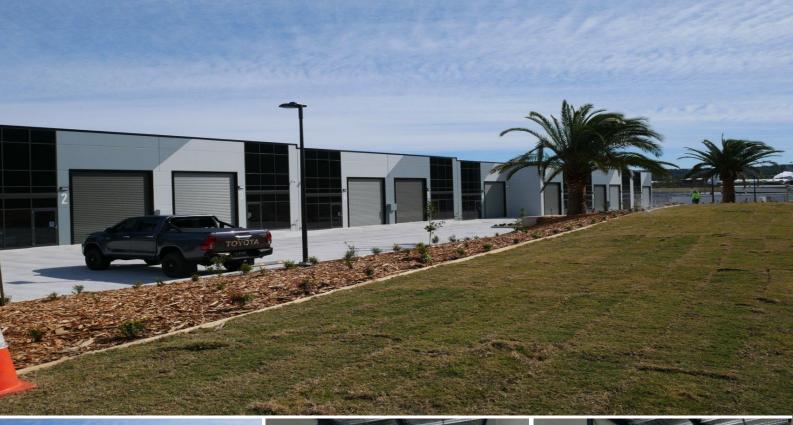

## STYLISH WAREHOUSE WITH GLASS FACADE IN TOP LOCATION

Near new warehouse featuring a sleek street frontage, strategically located next to Lexus in Somersby.

Key Features:

- Automated roller door
- Spacious 4200 high and 3600 wide roller door
- 3 phase power
- Accessible unisex bathroom with a separate shower
- Convenient kitchenette at the rear with a rear opening window
- Elegant full height glazed shop front, idea for showroom/office with a sophisticated street presence
- High clearance of approximately 6.8 meters for mezzanine storage or racking
- Includes two (2) desi

Industrial FOR LEASE \$26,000 Net Per Annum + GST 128sqm

Karen Aubrey +61 411 358 856 Karen.Aubrey@au.knightfrank.com