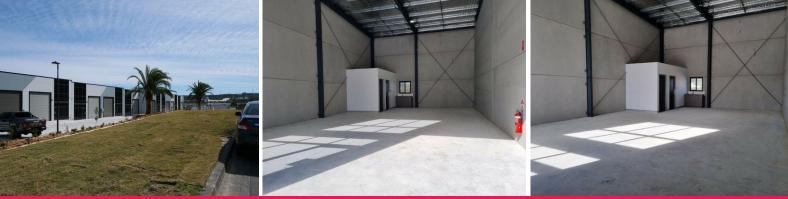

## STYLISH WAREHOUSE WITH GLASS FACADE IN TOP LOCATION

Near new warehouse featuring a sleek street frontage, strategically located next to Lexus in Somersby.

Key Features:

- Automated roller door
- Spacious 4200 high and 3600 wide roller door
- 3 phase power
- Accessible unisex bathroom with a separate shower
- Convenient kitchenette at the rear with a rear opening window
- Elegant full height glazed shop front, idea for showroom/office with a sophisticated street presence
- High clearance of approximately 6.8 meters for mezzanine storage or racking
- Includes two (2) desi

Industrial FOR LEASE \$26,000 Net Per Annum + GST 128sqm

Karen Aubrey +61 411 358 856 Karen.Aubrey@au.knightfrank.com