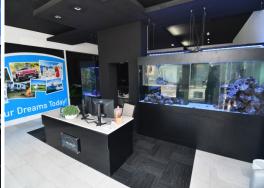

- ? Large reception/waiting/showroom area
- ? Large open-plan work area with data throughout
- ? Several storage areas, including safe room  $% \left\{ 1,2,...,n\right\}$
- ? Kitchen/staff area, including amenities
- ? Secondary large room/boardroom/work area with separate entry
- ? Fully air-conditioned
- ? Natural light with dual entry