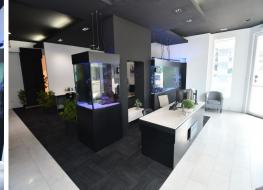

- ? Large reception/waiting/showroom area
- ? Large open-plan work area with data throughout
- ? Several storage areas, including safe room  $% \left\{ 1,2,...,n\right\}$
- ? Kitchen/staff area, including amenities
- ? Secondary large room/boardroom/work area with separate entry
- ? Fully air-conditioned
- ? Natural light with dual entry