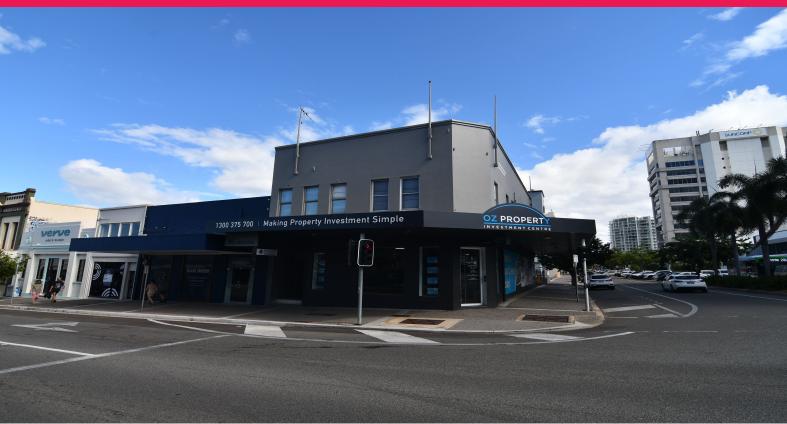

## 80 Denham Street, Townsville City QLD 4810

## **High Profile CBD Corner Location**

This ground-floor location, on the corner of Denham and Sturt Street, will offer your business massive exposure and signage opportunities to passing traffic.

Approximately 200m2, the current configuration consists of the following:

- ? Large reception/waiting/showroom area
- ? Large open-plan work area with data throughout
- ? Several storage areas, including safe room  $% \left\{ 1,2,...,n\right\}$
- ? Kitchen/staff area, including amenities
- ? Secondary large room/boardroom/work area with separate entry
- ? Fully air-conditioned
- ? Natural light with dual entry