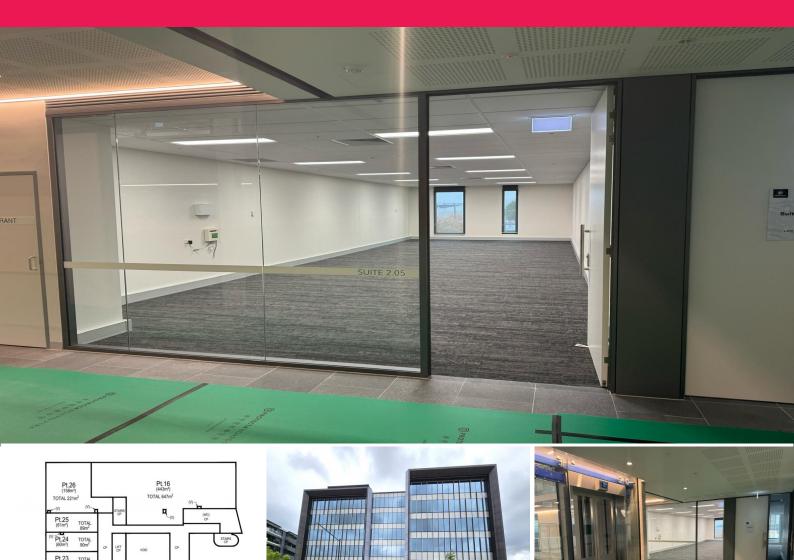

## Brand New Office Space 87m?\* | Available to Occupy Now

This prestigious new building offers six floors of commercial office space and is located right in the heart of Oran Park Town's business precinct. Located moments' walk to the proposed train station and positioned across the Oran Park Podium Shopping Centre that offers all required essential services.

- ? Professional office space 87m?\*
- ? Open plan layout
- ? Ducted air conditioning and commercial grade lighting
- ? Excellent natural light on offer
- ? Security building with Disability compliant access
- ? Ample off street parking with underground visitor parking available