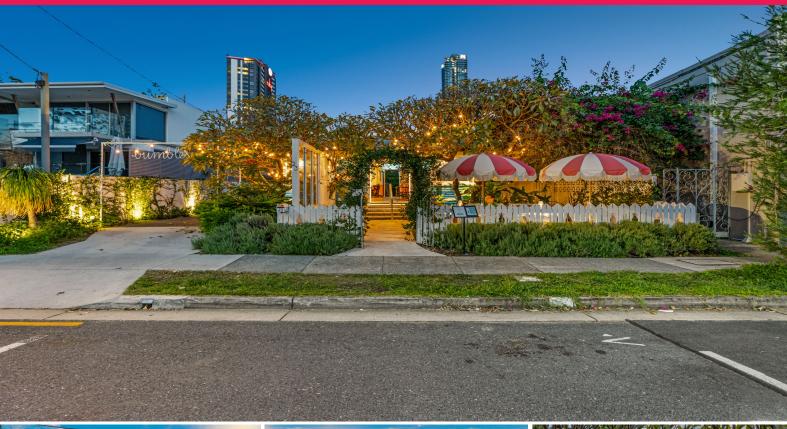

## Iconic Budds Beach BlueHouse - Invest or Occupy - Food & Drink Outlet

Key Features Include;

- 516m2 of land area
- Net income of \$180,000 p.a + GST + Outgoings
- Short-term tenancy to 'Bumbles Caf?' allowing endless opportunities
- Iconic tenant trading since 2000
- Fixed annual increases of 3.5%
- 4 x private carparks to the rear (1 x disabled space)
- 3 x bathrooms on-site (1 x disabled access)
- Approval in place for a food and drink outlet

Offered for sale via Pu

Retail

FOR SALE

Onsite Auction - Saturday 1st June 2024 at 10:30am 516sqm