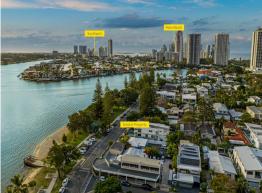

## Ray White.

23 River Drive, Surfers Paradise QLD 4217

## Iconic Budds Beach BlueHouse - Invest or Occupy - Food & Drink Outlet

Key Features Include;

- 516m2 of land area
- Net income of \$180,000 p.a + GST + Outgoings
- Short-term tenancy to 'Bumbles Caf?' allowing endless opportunities
- Iconic tenant trading since 2000
- Fixed annual increases of 3.5%
- 4 x private carparks to the rear (1 x disabled space)
- 3 x bathrooms on-site (1 x disabled access)
- Approval in place for a food and drink outlet