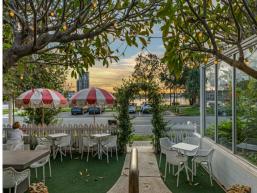

## Iconic Budds Beach BlueHouse - Invest or Occupy - Food & Drink Outlet

Key Features Include;

- 516m2 of land area
- Net income of \$180,000 p.a + GST + Outgoings
- Short-term tenancy to 'Bumbles Caf?' allowing endless opportunities
- Iconic tenant trading since 2000
- Fixed annual increases of 3.5%
- 4 x private carparks to the rear (1 x disabled space)
- 3 x bathrooms on-site (1 x disabled access)
- Approval in place for a food and drink outlet