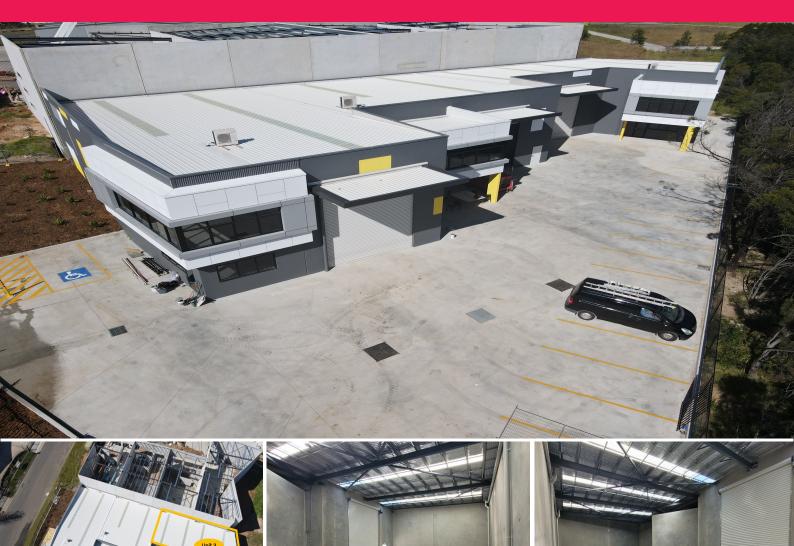

## **Brand New Rear Unit Available For Lease**

The subject property is ideally located just off the Old Hume Highway, around the corner from Bunnings Warehouse, within the Tyree Business Park Precinct. Strategically located at the Gateway to the Southern Highlands, minutes to all local essential services within Mittagong and surrounds.

- ? Sensational industrial unit totalling 485m?\*
- ? Full height concrete panel construction
- ? 8 metre plus internal clearance
- ? Container height roller shutter door access
- ? Ample on site car parking
- ? Well-presented mezzanine office
- ? Excellent truck and vehicle access
- ? Ready to occupy short