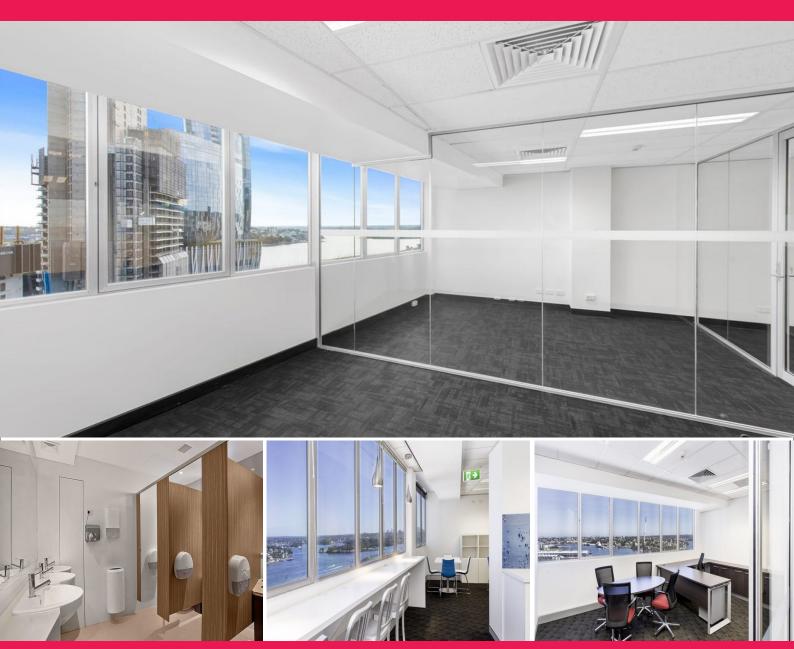

## **AMAZING VALUE OFFICE SPACE WITH FIT-OUTS & VIEWS**

Situated in a highly convenient location just a short stroll to Wynyard Station, Barangaroo and the centre of the city's financial & business district, 189 Kent offers excellent rental value.

Encompassing fifteen levels of commercial and retail space, the ground floor and street level houses retail tenants such as a building Cafe, Hairdresser, Convenience Store and Pharmacy to name a few. Above the ground floor are fifteen levels of modern office accommodation.

189 Kent has an incredible amount to offer tenants with car parking on-site with direct access to the ground floor lobby, close proximity to the many attractions of Sydney CBD including the newly created Barangaroo precinct which is on the doorstep along with an impressive range of business a

Offices
FOR LEASE
\$495 PSM PA GROSS + GST
115sqm